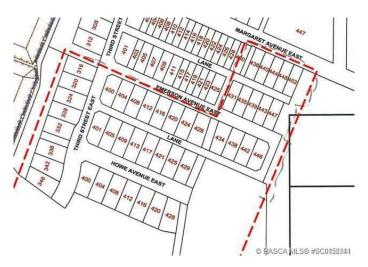

## \$64,500

0 Bedroom, 0.00 Bathroom, Land on 0.17 Acres

N/A, Duchess, Alberta

BUILD YOUR FUTURE! These lots are waiting for you to build your dream home. Fully serviced lots on various streets in the family friendly Village of Duchess. Take advantage of these affordably priced lots and enjoy the relaxed lifestyle of Duchess.

# **Community Information**

Address 400 Howe Avenue E

Subdivision N/A

City Duchess

County Newell, County of

Province Alberta
Postal Code T0J 0Z0

### **Exterior**

Lot Description Corner Lot, Irregular Lot

Roof None
Construction None
Foundation None