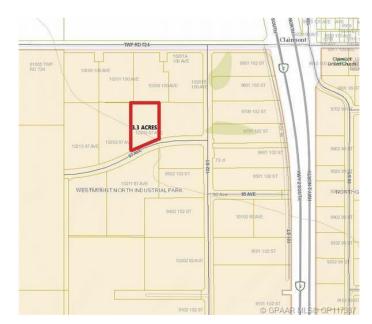

# \$858,000 - 10210 97 Avenue, Clairmont

MLS® #GP117387

## \$858,000

0 Bedroom, 0.00 Bathroom, Land on 3.30 Acres

N/A, Clairmont, Alberta

3.3 ACRE Parcel is the perfect size for your new Facility. Located in Clairmont's WESTMOUNT NORTH INDUSTRIAL PARK with Lots of great neighbors. Zoned RM-2

## **Community Information**

Address 10210 97 Avenue

Subdivision N/A

City Clairmont

County Grande Prairie No. 1, County of

Province Alberta
Postal Code T0H 0W0