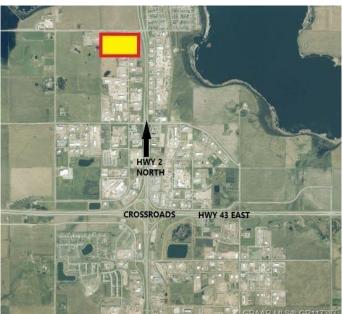

# \$858,000 - 10210 97 Avenue, Clairmont

MLS® #GP117387

## \$858,000

0 Bedroom, 0.00 Bathroom, Land on 3.30 Acres

N/A, Clairmont, Alberta

3.3 ACRE Parcel is the perfect size for your new Facility. Located in Clairmont's WESTMOUNT NORTH INDUSTRIAL PARK with Lots of great neighbors. Zoned RM-2

## **Community Information**

Address 10210 97 Avenue

Subdivision N/A

City Clairmont

County Grande Prairie No. 1, County of

Province Alberta
Postal Code T0H 0W0