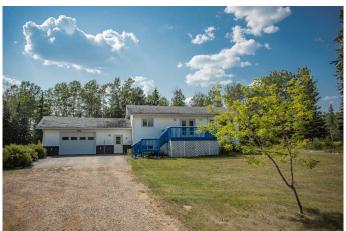

### \$775,000

0 Bedroom, 0.00 Bathroom, Agri-Business on 0.00 Acres

NONE, Rural Mackenzie County, Alberta

A 155 +/- acres with a home, attached heated garage and outbuildings can be yours !! Majestic, mature trees offer a sense of peace and tranquility, creating that feeling you truly are in harmony with nature on this spectacular homestead located minutes north-east of High Level. The Mudroom is perfect for all the boots and coats after a day of foraging and venturing in the solitude with birdsong echoing through the forest. The kitchen offers plenty of cabinetry which flows into the open concept Dining area that's perfect for the family sit down dinners and hearing of all the wonder ventures from the day or enjoy a late evening fiesta under the stars on the side deck .The Sitting room showcases a huge picture window allowing spectacular natural light to shine in and offers a remarkable view of the amazing property. There are 2 bedrooms and a full bath with a tub /shower combo on the main level with the Primary offering access to the jack&jill bath . The basement offers an incredible family space for the movie nights and bonding times, with a full bath, cold room for all the bounty from your gardens and another two bedrooms. The outdoors offers space and trails galore! with fencing in place for all your livestock including 3 dug-outs with one being spring fed and plenty of space for all the gardens or perhaps you are looking to expand the farm?. This homestead is yearning to be used to its full potential, where