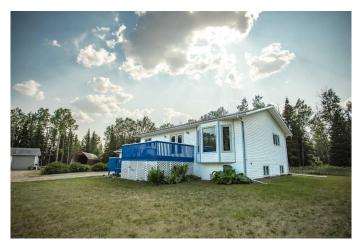

### \$775,000

0 Bedroom, 0.00 Bathroom, Agri-Business on 0.00 Acres

NONE, Rural Mackenzie County, Alberta

A 155 +/- acres with a home, attached heated garage and outbuildings can be yours !! Majestic, mature trees offer a sense of peace and tranquility, creating that feeling you truly are in harmony with nature on this spectacular homestead located minutes north-east of High Level. The Mudroom is perfect for all the boots and coats after a day of foraging and venturing in the solitude with birdsong echoing through the forest. The kitchen offers plenty of cabinetry which flows into the open concept Dining area that's perfect for the family sit down dinners and hearing of all the wonder ventures from the day or enjoy a late evening fiesta under the stars on the side deck .The Sitting room showcases a huge picture window allowing spectacular natural light to shine in and offers a remarkable view of the amazing property. There are 2 bedrooms and a full bath with a tub /shower combo on the main level with the Primary offering access to the jack&jill bath . The basement offers an incredible family space for the movie nights and bonding times, with a full bath, cold room for all the bounty from your gardens and another two bedrooms. The outdoors offers space and trails galore! with fencing in place for all your livestock including 3 dug-outs with one being spring fed and plenty of space for all the gardens or perhaps you are looking to expand the farm?. This homestead is yearning to be used to its full potential, where