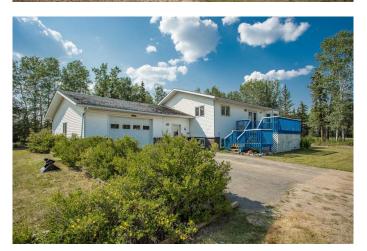

### \$775,000

0 Bedroom, 0.00 Bathroom, Agri-Business on 0.00 Acres

NONE, Rural Mackenzie County, Alberta

A 155 +/- acres with a home, attached heated garage and outbuildings can be yours !! Majestic, mature trees offer a sense of peace and tranquility, creating that feeling you truly are in harmony with nature on this spectacular homestead located minutes north-east of High Level. The Mudroom is perfect for all the boots and coats after a day of foraging and venturing in the solitude with birdsong echoing through the forest. The kitchen offers plenty of cabinetry which flows into the open concept Dining area that's perfect for the family sit down dinners and hearing of all the wonder ventures from the day or enjoy a late evening fiesta under the stars on the side deck .The Sitting room showcases a huge picture window allowing spectacular natural light to shine in and offers a remarkable view of the amazing property. There are 2 bedrooms and a full bath with a tub /shower combo on the main level with the Primary offering access to the jack&jill bath . The basement offers an incredible family space for the movie nights and bonding times, with a full bath, cold room for all the bounty from your gardens and another two bedrooms. The outdoors offers space and trails galore! with fencing in place for all your livestock including 3 dug-outs with one being spring fed and plenty of space for all the gardens or perhaps you are looking to expand the farm?. This homestead is yearning to be used to its full potential, where