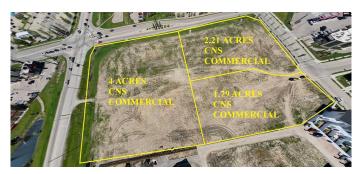

# \$3,700,000 - Corner Of 47th Avenue Highway 20, Sylvan Lake

MLS® #A2241241

\$3,700,000

0 Bedroom, 0.00 Bathroom, Land on 7.98 Acres

Iron Gate, Sylvan Lake, Alberta

SYLVAN LAKE IS BOOMING! 4 ACRES of prime commercial land zoned CNS (Serviced to property line and ready for development). This exceptional commercial development site is strategically located on the corner of Highway 20 and 47th Avenue in Iron Gate-Sylvan Lake subdivision. Its the only undeveloped commercial corner in what has transitioned into the thriving Town of Sylvan Lake's prime shopping corridor. The residential component of the quarter section is advancing rapidly with many phases complete and homes occupied. A 52 unit townhome site is rapidly selling (nearly sold out). There is a 98 unit apartment that is almost fully occupied south of this 4 acre commercial parcel, as well as a 1.69 acre multi family site (beside it) with a pending plan for an 89 unit luxury adult apartment. A 55 lot phase that is serviced (south of the 8 acre site-nearly sold out) with a mix of townhomes and single family homes is nearly sold out to builders with much of it already under construction or homes sold an occupied. The east side of the property has a 42 townhome lots development which currently is being built on. A 26 lot single family home phase has just been serviced on the south side of the property with home construction to begin this year. The balance of the quarter consists of 88 acres of residential development land on the south side that will begin development in 2025 and will consist of

approximately 500 new homes. Sylvan Lake is conveniently located approximately 1 hr 10 minutes in between Calgary and Edmonton, 15 minutes from Red Deer, voted one of the six top beach destinations in western Canada...it's become true 4 seasons destination with an incredible number of annual tourists. Want a larger parcel, there are two more attached CNS commercial site of 2.21 acres (MLS #2241252) and 1.79 acres (MLS#A2241255) which could be combined to make an 8 acre site if desired.