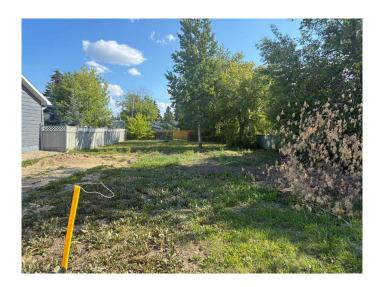

#### \$114,000

0 Bedroom, 0.00 Bathroom, Land on 0.16 Acres

Hillside., Grande Prairie, Alberta

Now available: a vacant infill lot in the established and centrally located Hillside neighborhood of Grande Prairie. This 7,077 sq ft (36.6m x 15.4m) lot is zoned RG (Residential General), making it the perfect site for a duplex or legal up/down suite development.

Located in a mature area with many older homes being replaced, this lot is a great opportunity to get ahead of the curve as redevelopment gains momentum. With back alley access, there's flexibility for rear parking or garage construction to maximize the build potential.