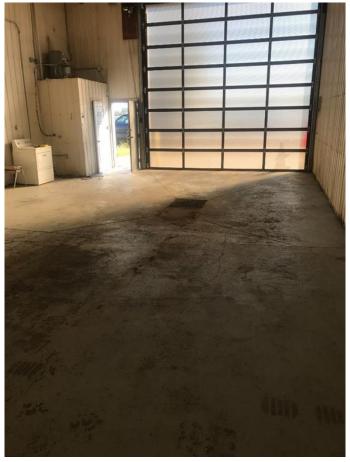

### \$1,500

0 Bedroom, 0.00 Bathroom, Commercial on 0.00 Acres

NONE, Whitecourt, Alberta

THIS SHOP IS AVAILABLE NOW, THE BAY MEASURES 44' DEEP AND 25'WIDE WITH A SMALL WASHROOM ATTACHED. THE OVERHEAD DOOR IS 15' 5" HIGH OUTSIDE MEASUREMENT. BASE RENT INCLUDES THE PROPERTY TAX, TENANT RESPONSIBLE FOR ALL UTILITIES AND INSURANCE COSTS.