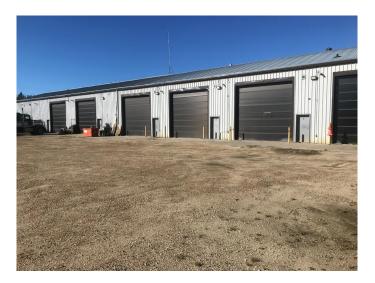

### \$1,500

0 Bedroom, 0.00 Bathroom, Commercial on 0.00 Acres

NONE, Whitecourt, Alberta

THIS SHOP IS AVAILABLE NOW, THE BAY MEASURES 44' DEEP AND 25'WIDE WITH A SMALL WASHROOM ATTACHED. THE OVERHEAD DOOR IS 15' 5" HIGH OUTSIDE MEASUREMENT. BASE RENT INCLUDES THE PROPERTY TAX, TENANT RESPONSIBLE FOR ALL UTILITIES AND INSURANCE COSTS.

### **Essential Information**

MLS® # A2240262
Price \$1,500
Bathrooms 0.00

Acres 0.00 Year Built 1988

Type Commercial Sub-Type Warehouse

Status Active