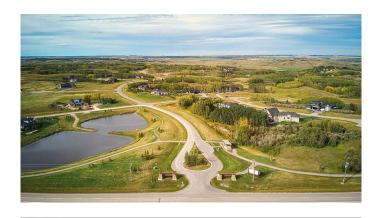

## \$690,000

0 Bedroom, 0.00 Bathroom, Land on 1.62 Acres

NONE, Rural Rocky View County, Alberta

Located in one of Bearspaw's most prestigious communities, Silverhorn offers an exceptional opportunity to build your dream home amidst Calgary's most expansive and scenic acreages. This stunning 1.62-acre lot provides ample space to create a custom estate that blends seamlessly with the natural surroundings. Silverhorn is known for its thoughtful integration of luxury and nature, featuring rolling hills, untouched landscapes, and beautifully crafted homes that embody elegance and tranquility. While the community offers a peaceful retreat from the city, it remains conveniently close to top-rated schools, diverse dining, a cutting-edge recreation center, and everyday amenities. From scenic trails and playgrounds to nearby farmer's markets and provincial parks, Silverhorn delivers a rare combination of refined living and natural beautyâ€"an ideal setting to bring your dream home to life