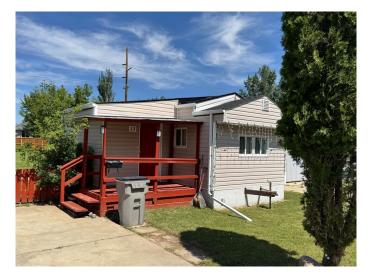

#### \$49,900

3 Bedroom, 1.00 Bathroom, 784 sqft Mobile on 0.00 Acres

SE Southridge, Medicine Hat, Alberta

Clean and affordable property with plenty of yard space!! Plenty of upgrades have been completed. Immediate possession is available

Built in 1972

#### **Essential Information**

| MLS® #         | A2239442                |
|----------------|-------------------------|
| Price          | \$49,900                |
| Bedrooms       | 3                       |
| Bathrooms      | 1.00                    |
| Full Baths     | 1                       |
| Square Footage | 784                     |
| Acres          | 0.00                    |
| Year Built     | 1972                    |
| Туре           | Mobile                  |
| Sub-Type       | Mobile                  |
| Style          | Single Wide Mobile Home |
| Status         | Active                  |