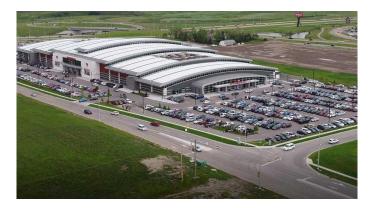

## \$150,000

0 Bedroom, 0.00 Bathroom, Commercial on 0.00 Acres

NONE, Rural Rocky View County, Alberta

An exceptional opportunity awaits! This prime corner retail unit on the main floor of New Horizon Mall is now available for sale. Strategically located directly near an exit, this highly visible shop benefits from maximum foot traffic, ensuring constant exposure for your business. Its prominent corner position offers extensive frontage, ideal for captivating window displays and prominent New Horizon Mall is a unique and bustling shopping destination, attracting a diverse customer base. Don't miss your chance to own a piece of this vibrant retail environment.