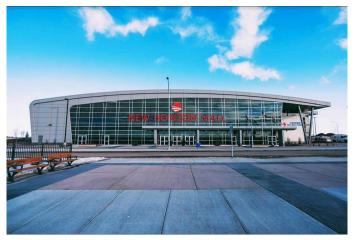

## \$150,000

0 Bedroom, 0.00 Bathroom, Commercial on 0.00 Acres

NONE, Rural Rocky View County, Alberta

An exceptional opportunity awaits! This prime corner retail unit on the main floor of New Horizon Mall is now available for sale. Strategically located directly near an exit, this highly visible shop benefits from maximum foot traffic, ensuring constant exposure for your business. Its prominent corner position offers extensive frontage, ideal for captivating window displays and prominent New Horizon Mall is a unique and bustling shopping destination, attracting a diverse customer base. Don't miss your chance to own a piece of this vibrant retail environment.