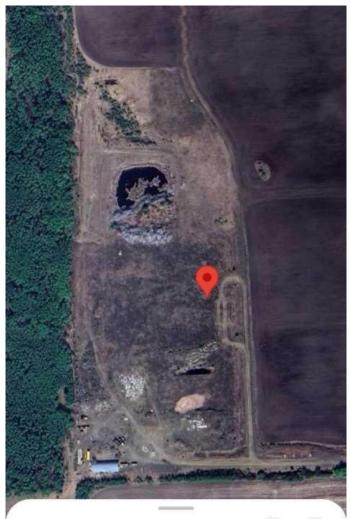

#### \$108,900

0 Bedroom, 0.00 Bathroom, Land on 3.76 Acres

NONE, Rural Peace No. 135, M.D. of, Alberta

2.42 acres of prime industrial land that is partially fenced and has power already supplied to the lot. This is a great opportunity if you are looking for that optimal location for your new building. Another plus of this area is the potential for the subdivision to grow as there are 20+ lots here with a rail way right of way already on title. The future development of this area is unknown but it already has the subdivision registered on title, lots sold and some are already utilized. This is a potential hot spot if the activity in the area picks up as many think it will. As well the parcel next to this one is for sale as well with 3.76 acres of land and power already here as well.