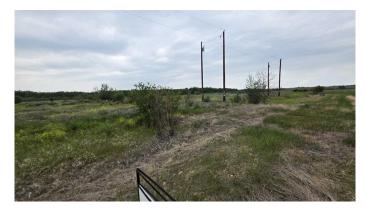

#### \$108,900

0 Bedroom, 0.00 Bathroom, Land on 3.76 Acres

NONE, Rural Peace No. 135, M.D. of, Alberta

2.42 acres of prime industrial land that is partially fenced and has power already supplied to the lot. This is a great opportunity if you are looking for that optimal location for your new building. Another plus of this area is the potential for the subdivision to grow as there are 20+ lots here with a rail way right of way already on title. The future development of this area is unknown but it already has the subdivision registered on title, lots sold and some are already utilized. This is a potential hot spot if the activity in the area picks up as many think it will. As well the parcel next to this one is for sale as well with 3.76 acres of land and power already here as well.