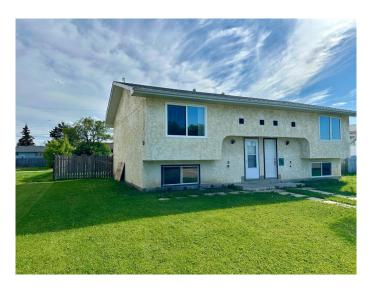

## \$157,900

3 Bedroom, 2.00 Bathroom, 637 sqft Residential on 0.10 Acres

NONE, Mayerthorpe, Alberta

Located on a nice paved road on Geinger Ave, in Mayerthorpe, within walking distance of the elementary school and downtown. This three-bedroom, bilevel home features bedrooms located on the lower level. Living room facing the front, north. A good-sized kitchen and dining area with a powder room at the back. Some furniture is included. The wood fence was recently replaced. This backyard also has alley parking. A perfect starter home or investment.

#### **Essential Information**

MLS® # A2239325 Price \$157,900

Bedrooms 3
Bathrooms 2.00
Full Baths 1
Half Baths 1

Square Footage 637
Acres 0.10
Year Built 1978

Type Residential

Sub-Type Semi Detached

Style Side by Side, Bi-Level