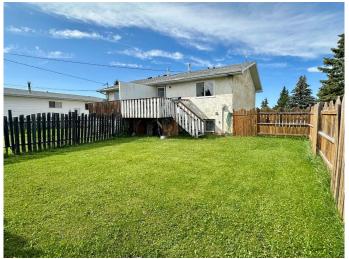

## \$157,900

3 Bedroom, 2.00 Bathroom, 637 sqft Residential on 0.10 Acres

NONE, Mayerthorpe, Alberta

Located on a nice paved road on Geinger Ave, in Mayerthorpe, within walking distance of the elementary school and downtown. This three-bedroom, bilevel home features bedrooms located on the lower level. Living room facing the front, north. A good-sized kitchen and dining area with a powder room at the back. Some furniture is included. The wood fence was recently replaced. This backyard also has alley parking. A perfect starter home or investment.

#### **Exterior**

Exterior Features Lighting, Private Yard

Lot Description Back Yard, Front Yard, Irregular Lot, Lawn

Roof Asphalt Shingle

Construction Mixed

Foundation Poured Concrete