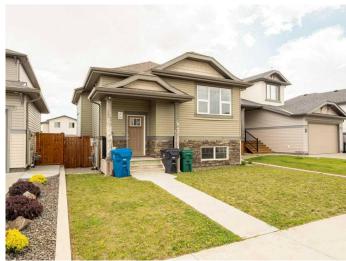

# \$395,000 - 253 Lasalle Terrace W, Lethbridge

MLS® #A2239163

### \$395,000

4 Bedroom, 3.00 Bathroom, 1,023 sqft Residential on 0.08 Acres

Garry Station, Lethbridge, Alberta

Great opportunity for a fully developed home in Garry Station where the new Public Elementary School, West Coulee Station, K-5 is being completed. This home is fully developed with 2 bedrooms on the main floor, the Primary having a 4 piece ensuite. The basement is fully developed with 2 bedrooms, full bathroom, Family Room as well as laundry/mechanical room. There is off street parking at the rear, which is room for a garage, RV parking. Kitchen has pantry and quartz countertops with dining area that has access to east deck, sheltered from the wind and has morning sun! The added feature of solar panels on this home are a bonus. The subdivision of Garry Station is growing and is excellent proximity to shopping, transportation, walking trails and more! Would be a pleasure to call home.