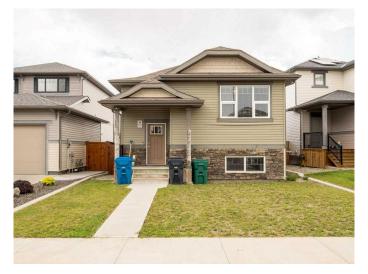

# \$395,000 - 253 Lasalle Terrace W, Lethbridge

MLS® #A2239163

### \$395,000

4 Bedroom, 3.00 Bathroom, 1,023 sqft Residential on 0.08 Acres

Garry Station, Lethbridge, Alberta

Great opportunity for a fully developed home in Garry Station where the new Public Elementary School, West Coulee Station, K-5 is being completed. This home is fully developed with 2 bedrooms on the main floor, the Primary having a 4 piece ensuite. The basement is fully developed with 2 bedrooms, full bathroom, Family Room as well as laundry/mechanical room. There is off street parking at the rear, which is room for a garage, RV parking. Kitchen has pantry and quartz countertops with dining area that has access to east deck, sheltered from the wind and has morning sun! The added feature of solar panels on this home are a bonus. The subdivision of Garry Station is growing and is excellent proximity to shopping, transportation, walking trails and more! Would be a pleasure to call home.