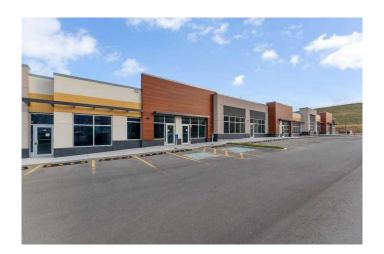

#### \$38

0 Bedroom, 0.00 Bathroom, Commercial on 0.00 Acres

Nolan Hill, Calgary, Alberta

Corner premier retail condo located in the desirable Nolan Hill Business Park with quick and easy access to Sarcee Trail and Stoney Trail NW, Calgary. Building is designed high quality finishing's and plenty of natural light. This condo unit has endless opportunities due to flexible I-C zoning (Industrial Commercial) offering incredible versatility to you as a business

owner or investor. Suitable for Sports Centre, Optical Store, Printing, Showroom, Salons, Barber Shop, Data Centre, Medical or Professional Services, Offices, Restaurant & Grocery Store with the City permits.