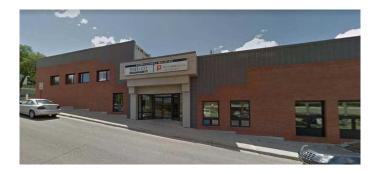

#### \$1,000

0 Bedroom, 0.00 Bathroom, Commercial on 0.00 Acres

SE Hill, Medicine Hat, Alberta

Professional 660 sq. ft. office space for lease at 124 – 430 6 Ave SE, Medicine Hat, Alberta. Located in a quiet area on a corner lot, this unit includes two medium offices and one large office, suitable as a boardroom. Situated in a building with other professional tenants such as lawyers, doctors, and accountants. Additional rent is included in the lease and reconciled annually, with adjustments if needed. Ideal for a small professional practice.