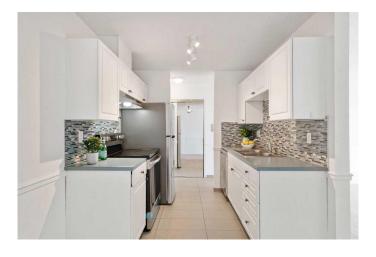

# \$220,000

2 Bedroom, 1.00 Bathroom, 857 sqft Residential on 0.00 Acres

Rosscarrock, Calgary, Alberta

**EXCELLENT LOCATION! Lovely TWO** bedroom top floor unit in a nice building. Spacious living room and a great layout... Good size 2 bedrooms and 1 bathroom with In-suite Laundry. This unit offers comfort and convenience. White and neutral color throughout. Upon entering the unit you will notice a very bright and modern living space and kitchen. Large bedroom with ability to fit a full-sized king bed..... washer/dryer has been added to this unit. Amazing location with super easy access to Westbrook Mall, and the LRT Station. Only 10 mins from downtown or Mount Royal University. This ground floor unit has its own walk-up private access and large oversized windows offering tons of sunlight. Perfect unit for investors, students, commuters or young professionals looking to live inner city close to 17th Ave. Assigned outdoor parking stall and pets allowed with Board approval.

#### Interior

Interior Features Beamed Ceilings, Laminate Counters, Storage, Walk-In Closet(s), Wood

Windows

Appliances Built-In Freezer, Dishwasher, Electric Stove, Microwave, Range Hood,

Refrigerator, Washer/Dryer, Window Coverings