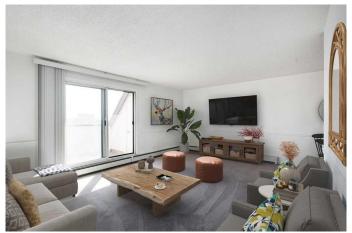

# \$220,000

2 Bedroom, 1.00 Bathroom, 857 sqft Residential on 0.00 Acres

Rosscarrock, Calgary, Alberta

**EXCELLENT LOCATION! Lovely TWO** bedroom top floor unit in a nice building. Spacious living room and a great layout... Good size 2 bedrooms and 1 bathroom with In-suite Laundry. This unit offers comfort and convenience. White and neutral color throughout. Upon entering the unit you will notice a very bright and modern living space and kitchen. Large bedroom with ability to fit a full-sized king bed..... washer/dryer has been added to this unit. Amazing location with super easy access to Westbrook Mall, and the LRT Station. Only 10 mins from downtown or Mount Royal University. This ground floor unit has its own walk-up private access and large oversized windows offering tons of sunlight. Perfect unit for investors, students, commuters or young professionals looking to live inner city close to 17th Ave. Assigned outdoor parking stall and pets allowed with Board approval.