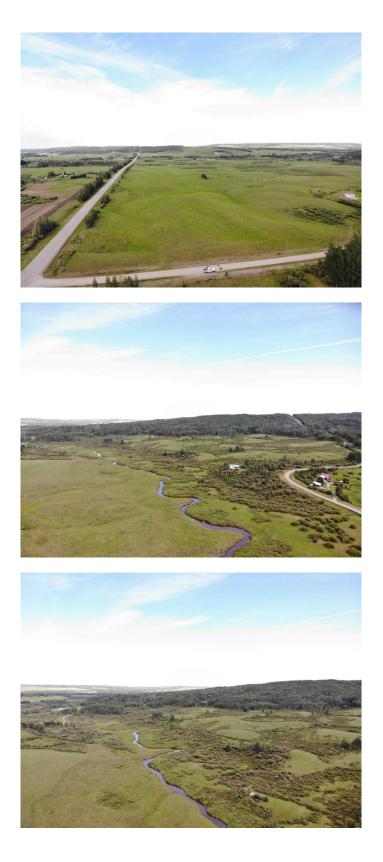

#### \$849,000

0 Bedroom, 0.00 Bathroom, Land on 124.24 Acres

NONE, Rural Mountain View County, Alberta

Here's a great piece of land for just about anything you want to do. If it's cows, horses, goats, chickens or whatever....this is the place. At the moment, it's hosting a herd of happy cows. It's a clean slate and just waiting for the right folks to bring their dreams. The property is only 3 minutes from the Bearberry saloon and a short 25 kms from the west end of Sundre so whatever it is that you need, it's not far away! The bonus is the creek that runs long the east boundary and the fact that the pavement runs right past your gate. There's also a catch pen and loading area so moving your livestock in or out won't be a big chore. This lovely piece of paradise will easily handle 30 head so drop out and have a look. If you're looking for a spot as a staging area to the west country, the South James forestry allotment is a short quad or side by side ride away. Possibilities are endless here so don't delay!