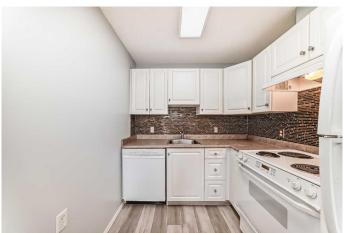

## \$215,000

1 Bedroom, 1.00 Bathroom, 523 sqft Residential on 0.00 Acres

Somerset, Calgary, Alberta

\*\*\*\*\* New price \*\*\*\* Charming 1-Bedroom Condo in Legacy Estates Somerset – A Perfect Fit for the Active 55+ Lifestyle. Welcome to this sought-after adult (55+) living complex where lifestyle, community, and comfort come together. This very attractive 523 ft² one-bedroom condo is the perfect opportunity for someone looking to simplify their living space without compromising on vibrancy and connection. Situated on the second floor, this suite offers a northeast-facing balcony where you can enjoy your morning coffee with gentle sunlight and a peaceful outlook. The interior boasts low-maintenance, modern vinyl plank flooring throughout, giving it a clean, contemporary feel. This cosy kitchen has nice counterspace area, upgraded backsplash & 4 appliances. Your primary bedroom is spacious and bright. Located conveniently next to a stairwell for easy access, this unit also comes with TITLED, UNDERGROUND PARKING in the secure parkade â€" a real bonus in any season. Titled parking ownership is GOLD in this complex. One of the key highlights of this residence is the value â€" your condo fees include both heat and electricity, helping you manage your monthly budget with ease. Ideal for downsizers, snowbirds, or anyone looking for a smaller footprint, this unit is as practical as it is charming. Legacy Estates Somerset is renowned for its vibrant and social atmosphere. Enjoy access to a long list of amenities including a well-equipped recreation

#### Interior

Interior Features No Animal Home, No Smoking Home, Vinyl Windows

Appliances Dishwasher, Electric Stove, Range Hood, Refrigerator, Washer/Dryer,

Window Coverings

Heating Baseboard

Cooling None