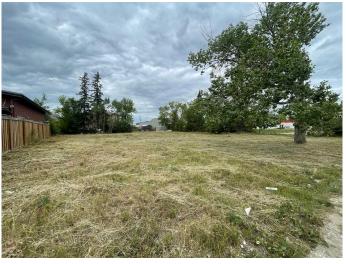

#### \$150,000

0 Bedroom, 0.00 Bathroom, Land on 0.28 Acres

Swanavon., Grande Prairie, Alberta

This is a great opportunity to own a very desireable large residential lot in the Swanavon area. Close to downtown, shopping and walking trails. Three lots packaged together on two titles. Total size of the three lots is approximately 99' wide by 122' deep. Price is plus GST. There may be opportunity to build more than one home.