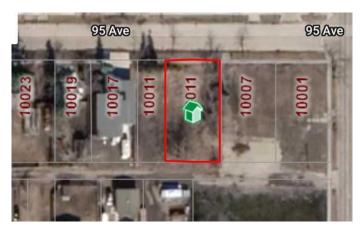

#### \$150,000

0 Bedroom, 0.00 Bathroom, Land on 0.28 Acres

Swanavon., Grande Prairie, Alberta

This is a great opportunity to own a very desireable large residential lot in the Swanavon area. Close to downtown, shopping and walking trails. Three lots packaged together on two titles. Total size of the three lots is approximately 99' wide by 122' deep. Price is plus GST. There may be opportunity to build more than one home.

### **Community Information**

| Address     | 10011 95 Avenue |
|-------------|-----------------|
| Subdivision | Swanavon.       |
| City        | Grande Prairie  |
| County      | Grande Prairie  |
| Province    | Alberta         |
| Postal Code | T8V 0L2         |
|             |                 |