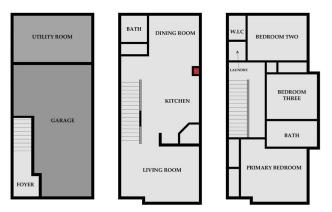

The main level includes an attached garage, utility room, and direct access to the backyard â€" offering both practicality and convenience. Upstairs, the bright and spacious main floor boasts an open dining area, cozy living room, and a modern kitchen complete with white soft-close cabinets, white quartz countertops, a pantry, and vinyl plank flooring in a warm, neutral tone. This level also includes a 2-piece bathroom and access to your private rear deck â€" ideal for relaxing or entertaining.

On the third floor, you'II find three generously sized bedrooms, a 4-piece bathroom, and a convenient upstairs laundry room. The primary bedroom features dual closets, providing excellent storage space. Carpet flooring adds warmth and comfort to the bedrooms and hallway.