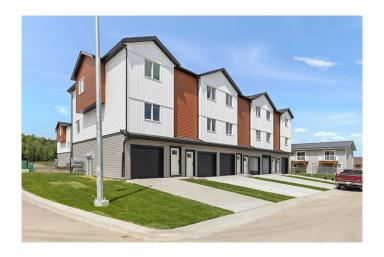

### \$419,900

3 Bedroom, 2.00 Bathroom, 1,491 sqft Residential on 0.06 Acres

NONE, Didsbury, Alberta

Welcome to this stylish and affordable freehold townhouse with no condo fees, built by Jonboyz Construction, a reputable local builder in Didsbury. Located on a corner lot in the desirable community of Valarosa, this home offers nearly 1,500 sq ft of functional living space with thoughtful design and family-friendly features.

Set on a corner lot, this townhouse offers a spacious backyard, side yard, and front yard â€" a rare find. The builder will also be including a fully fenced backyard, providing privacy, security, and a safe space for children