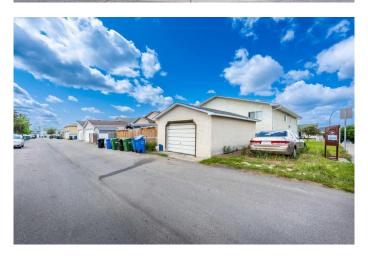

#### **Amenities**

Parking Spaces 1

Parking Single Garage Detached

# of Garages 1

#### **Exterior**

Exterior Features Playground

Lot Description Back Lane, Back Yard, Landscaped, Corner Lot, Close to Clubhouse

Roof Asphalt

Construction Stucco, Wood Frame

Foundation Poured Concrete