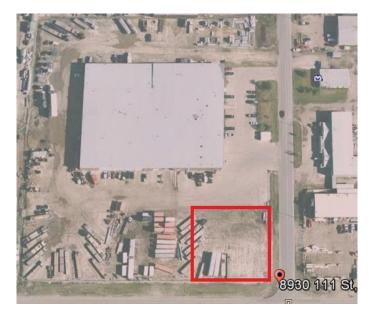

#### \$2,850

0 Bedroom, 0.00 Bathroom, Land on 0.55 Acres

Richmond Industrial Park, Grande Prairie, Alberta

FENCED COMPOUND: 24,000 sq.ft. +/- (150' x 160' +/-) fenced compound for lease in SE corner of property. Electrical outlets to plug in vehicles or equipment RENT: \$2,850.00/month + GST AVAILABLE: July 31, 2025! SUPPLEMENTS: Total Monthly Payment, Floor Plan. To obtain copies of SUPPLEMENTS not visible on this site please contact REALTOR® Measurements are +/- and must be confirmed by recipient prior to being relied upon. It is the tenant/buyers responsibility to ensure use of the property/building/space complies with municipal by-laws and zoning regulations. See