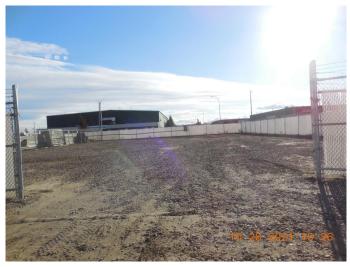

#### \$2,850

0 Bedroom, 0.00 Bathroom, Land on 0.55 Acres

Richmond Industrial Park, Grande Prairie, Alberta

FENCED COMPOUND: 24,000 sq.ft. +/- (150' x 160' +/-) fenced compound for lease in SE corner of property. Electrical outlets to plug in vehicles or equipment RENT: \$2,850.00/month + GST AVAILABLE: July 31, 2025! SUPPLEMENTS: Total Monthly Payment, Floor Plan. To obtain copies of SUPPLEMENTS not visible on this site please contact REALTOR® Measurements are +/- and must be confirmed by recipient prior to being relied upon. It is the tenant/buyers responsibility to ensure use of the property/building/space complies with municipal by-laws and zoning regulations. See