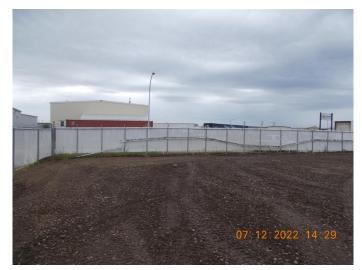

#### \$2,850

0 Bedroom, 0.00 Bathroom, Land on 0.55 Acres

Richmond Industrial Park, Grande Prairie, Alberta

FENCED COMPOUND: 24,000 sq.ft. +/- (150' x 160' +/-) fenced compound for lease in SE corner of property. Electrical outlets to plug in vehicles or equipment RENT: \$2,850.00/month + GST AVAILABLE: July 31, 2025! SUPPLEMENTS: Total Monthly Payment, Floor Plan. To obtain copies of SUPPLEMENTS not visible on this site please contact REALTOR® Measurements are +/- and must be confirmed by recipient prior to being relied upon. It is the tenant/buyers responsibility to ensure use of the property/building/space complies with municipal by-laws and zoning regulations. See