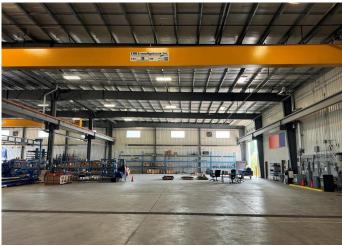

#### \$6,900,000

0 Bedroom, 0.00 Bathroom, Commercial on 4.45 Acres

Clearview Indust. Park, Rural Red Deer County, Alberta

Free standing building with large yard in Red Deer County. Well compacted fully fenced and gated yard, with potential for building expansion. Excellent property for manufacturing or service companies that require trailer and equipment storage. 32,570 SF freestanding building on 4.45 acres in Clearview Industrial Area. Office area includes 10 offices and a large boardroom. Warehouse features make-up air and two 5-ton cranes. Four (4) grade loading doors. Quick access to the QEII Highway and Highway 595. Zoned BSI (Business Service Industrial) suitable for a range of industrial uses.