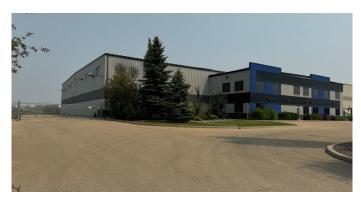

# \$6,900,000 - 178 Clearview Drive, Rural Red Deer County

MLS® #A2236733

#### \$6,900,000

0 Bedroom, 0.00 Bathroom, Commercial on 4.45 Acres

Clearview Indust. Park, Rural Red Deer County, Alberta

Free standing building with large yard in Red Deer County. Well compacted fully fenced and gated yard, with potential for building expansion. Excellent property for manufacturing or service companies that require trailer and equipment storage. 32,570 SF freestanding building on 4.45 acres in Clearview Industrial Area. Office area includes 10 offices and a large boardroom. Warehouse features make-up air and two 5-ton cranes. Four (4) grade loading doors. Quick access to the QEII Highway and Highway 595. Zoned BSI (Business Service Industrial) suitable for a range of industrial uses.