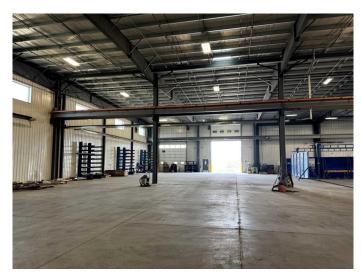

#### \$6,900,000

0 Bedroom, 0.00 Bathroom, Commercial on 4.45 Acres

Clearview Indust. Park, Rural Red Deer County, Alberta

Free standing building with large yard in Red Deer County. Well compacted fully fenced and gated yard, with potential for building expansion. Excellent property for manufacturing or service companies that require trailer and equipment storage. 32,570 SF freestanding building on 4.45 acres in Clearview Industrial Area. Office area includes 10 offices and a large boardroom. Warehouse features make-up air and two 5-ton cranes. Four (4) grade loading doors. Quick access to the QEII Highway and Highway 595. Zoned BSI (Business Service Industrial) suitable for a range of industrial uses.