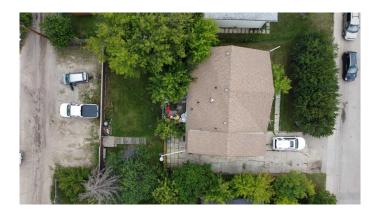

### \$449,900

0 Bedroom, 0.00 Bathroom, 1,462 sqft Multi-Family on 0.00 Acres

Avondale., Grande Prairie, Alberta

Incredible Opportunity to own a 4 plex for 450k, that's only 113k per door and to sweeten the deal its fully rented and cash flowing! This unique 4plex conversion has an Upper 3 bedroom space, two 1 bedroom basement suites a 2 story LOFT Suite! This Place has amazing parking with a front driveway and a massive gravel parking pad in the back, which is accessed through the alley. "A" basement suite is paying 800 per month, B basement suite is paying \$800 per month, loft suite is paying \$1050 per month and the Main floor is paying \$1250 per month, tenants pay their own electricity, cable, telephone and tenant insurance. Owner pays water/sewer/garbage. There is a common area laundry room with coin operated washer and dryer that produces additional income of \$100-\$200 per month. Invest and rent? Create 4 Air BnB's? Or move into one of the suites and retire and let the other 3 tenants pay your mortgage! The side hustle options for the place are endless! (inside photos from when vacant in the past)

# **Essential Information**

MLS® # A2236685

Price \$449,900

Bathrooms 0.00 Square Footage 1,462 Acres 0.00

Year Built 1955

Type Multi-Family

Sub-Type 4 plex

Style Bungalow