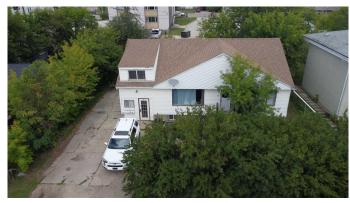

# \$449,900 - 10120 103 Avenue, Grande Prairie

MLS® #A2236685

### \$449,900

0 Bedroom, 0.00 Bathroom, 1,462 sqft Multi-Family on 0.00 Acres

Avondale., Grande Prairie, Alberta

Incredible Opportunity to own a 4 plex for 450k, that's only 113k per door and to sweeten the deal its fully rented and cash flowing! This unique 4plex conversion has an Upper 3 bedroom space, two 1 bedroom basement suites a 2 story LOFT Suite! This Place has amazing parking with a front driveway and a massive gravel parking pad in the back, which is accessed through the alley. "A" basement suite is paying 800 per month, B basement suite is paying \$800 per month, loft suite is paying \$1050 per month and the Main floor is paying \$1250 per month, tenants pay their own electricity, cable, telephone and tenant insurance. Owner pays water/sewer/garbage. There is a common area laundry room with coin operated washer and dryer that produces additional income of \$100-\$200 per month. Invest and rent? Create 4 Air BnB's? Or move into one of the suites and retire and let the other 3 tenants pay your mortgage! The side hustle options for the place are endless! (inside photos from when vacant in the past)

## **Amenities**

Parking Spaces 6