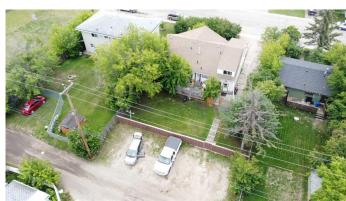

### \$449,900

0 Bedroom, 0.00 Bathroom, 1,462 sqft Multi-Family on 0.00 Acres

Avondale., Grande Prairie, Alberta

Incredible Opportunity to own a 4 plex for 450k, that's only 113k per door and to sweeten the deal its fully rented and cash flowing! This unique 4plex conversion has an Upper 3 bedroom space, two 1 bedroom basement suites a 2 story LOFT Suite! This Place has amazing parking with a front driveway and a massive gravel parking pad in the back, which is accessed through the alley. "A" basement suite is paying 800 per month, B basement suite is paying \$800 per month, loft suite is paying \$1050 per month and the Main floor is paying \$1250 per month, tenants pay their own electricity, cable, telephone and tenant insurance. Owner pays water/sewer/garbage. There is a common area laundry room with coin operated washer and dryer that produces additional income of \$100-\$200 per month. Invest and rent? Create 4 Air BnB's? Or move into one of the suites and retire and let the other 3 tenants pay your mortgage! The side hustle options for the place are endless! (inside photos from when vacant in the past)

## **Amenities**

Parking Spaces 6