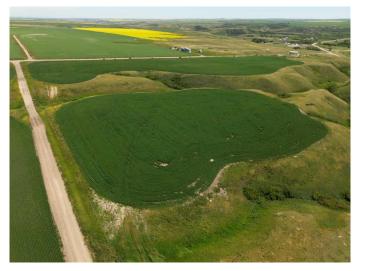

# \$525,000

0 Bedroom, 0.00 Bathroom, Agri-Business on 0.00 Acres

NONE, Rural Kneehill County, Alberta

150.14 acres of mixed pasture, coulee's and arable seeded acres just north of the Village of Carbon. The property offers a well and some fencing, an oilfield access road exists, but the well site has been abandoned, and no further payments are being supplied.