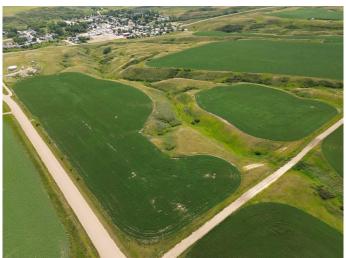

# \$525,000

0 Bedroom, 0.00 Bathroom, Agri-Business on 0.00 Acres

NONE, Rural Kneehill County, Alberta

150.14 acres of mixed pasture, coulee's and arable seeded acres just north of the Village of Carbon. The property offers a well and some fencing, an oilfield access road exists, but the well site has been abandoned, and no further payments are being supplied.