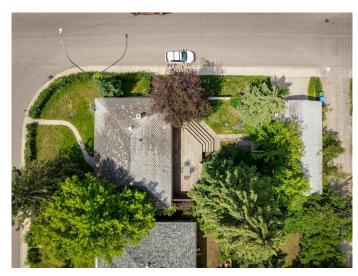

## \$1,200,000

2 Bedroom, 1.00 Bathroom, 1,040 sqft Residential on 0.14 Acres

Richmond, Calgary, Alberta

CORNER LOT in the heart of Marda Loop! Just three blocks from hundreds of shops. restaurants and cafes while being on a quiet residential avenue, this is an incredible opportunity for any builders/developers to make their next project a reality! With a 50' x 125' lot with RCG zoning FACING A PARK, this lot could accommodate a wide range of housing options and is the type of location that does not come up often. With gentle sloping to the rear, consider adding walkout basements or rooftop patios to take advantage of views of the city and the leafy green surrounding neighbourhood! A bonus with this property is the 4-car garage (double tandem) that could be rented separately or used for storage until you are ready to build. Existing structures are being sold as-is.

#### **Exterior**

Exterior Features Private Yard

Lot Description Back Lane, Rectangular Lot

Roof Asphalt Shingle

Construction Wood Frame, Wood Siding

Foundation Poured Concrete