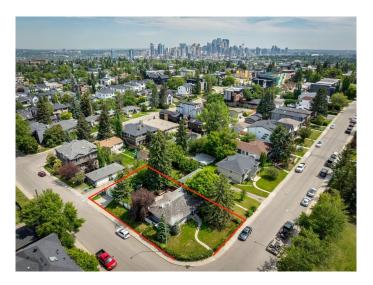

## \$1,200,000

2 Bedroom, 1.00 Bathroom, 1,040 sqft Residential on 0.14 Acres

Richmond, Calgary, Alberta

CORNER LOT in the heart of Marda Loop! Just three blocks from hundreds of shops. restaurants and cafes while being on a quiet residential avenue, this is an incredible opportunity for any builders/developers to make their next project a reality! With a 50' x 125' lot with RCG zoning FACING A PARK, this lot could accommodate a wide range of housing options and is the type of location that does not come up often. With gentle sloping to the rear, consider adding walkout basements or rooftop patios to take advantage of views of the city and the leafy green surrounding neighbourhood! A bonus with this property is the 4-car garage (double tandem) that could be rented separately or used for storage until you are ready to build. Existing structures are being sold as-is.

## **Community Information**

Address 2240 30 Avenue Sw

Subdivision Richmond

City Calgary
County Calgary
Province Alberta
Postal Code T2T 1R7