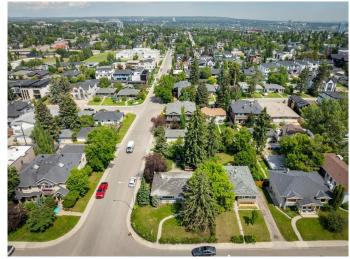

## \$1,200,000

2 Bedroom, 1.00 Bathroom, 1,040 sqft Residential on 0.14 Acres

Richmond, Calgary, Alberta

CORNER LOT in the heart of Marda Loop! Just three blocks from hundreds of shops. restaurants and cafes while being on a quiet residential avenue, this is an incredible opportunity for any builders/developers to make their next project a reality! With a 50' x 125' lot with RCG zoning FACING A PARK, this lot could accommodate a wide range of housing options and is the type of location that does not come up often. With gentle sloping to the rear, consider adding walkout basements or rooftop patios to take advantage of views of the city and the leafy green surrounding neighbourhood! A bonus with this property is the 4-car garage (double tandem) that could be rented separately or used for storage until you are ready to build. Existing structures are being sold as-is.

## **Community Information**

Address 2240 30 Avenue Sw

Subdivision Richmond

City Calgary
County Calgary
Province Alberta
Postal Code T2T 1R7