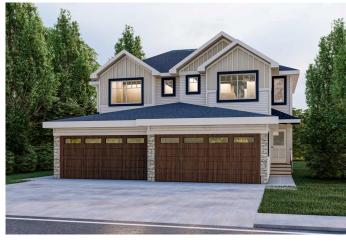

## \$729,000

3 Bedroom, 3.00 Bathroom, 2,014 sqft Residential on 0.08 Acres

Waterford, Chestermere, Alberta

Welcome to the brand new community of Waterford! This amazing Semi-Detached Front-Drive Garage Duplex is great at a fantastic price point and includes NEW Blinds! This 3-bedroom, 2.5-bathroom is over 2000 square feet. The main level features a front porch entrance, a Full bathroom with a shower and a Den on the main floor with a closet, chic kitchen with a pantry, a family room with an Open to Above feature and cozy nook. The Upper floor features a nice size primary bedroom with a walk-in closet and 4 piece ensuite and laundry plus a Large Bonus Room. The basement is ready for your development and has a Separate entrance! Possession will be November 2025. Call to book your private showing today!