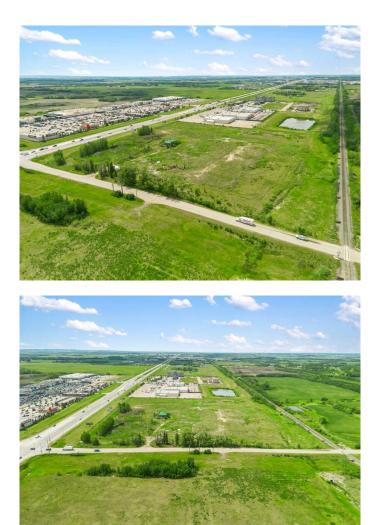

#### \$5,650,000

0 Bedroom, 0.00 Bathroom, Land on 18.83 Acres

West Commercial, Lloydminster, Alberta

Commercial development land in a prime location and on the highly visible corner of 44th Street (Highway 16) and 75th Avenue. +/-18.83 acre parcel zoned C2 – Highway Corridor Commercial. This corner parcel is situated at a full set of lights and is next to a variety of commercial sites including but not limited to Wal-Mart, Sobey's, Home Depot, Rona, Princess Auto, Sport Chek, Best Buy as well as several restaurants, professional services and other retail stores. This is a judicial sale and the seller and seller's listing brokerage make no warranties or representations regarding this property. Schedule A must accompany all offers and can be obtained from the listing brokerage.

### **Essential Information**

| MLS® #    | A2236161        |
|-----------|-----------------|
| Price     | \$5,650,000     |
| Bathrooms | 0.00            |
| Acres     | 18.83           |
| Туре      | Land            |
| Sub-Type  | Commercial Land |
| Status    | Active          |

### **Community Information**

| Address     | 44 75 Avenue    |
|-------------|-----------------|
| Subdivision | West Commercial |
| City        | Lloydminster    |

| County      | Lloydminster |
|-------------|--------------|
| Province    | Alberta      |
| Postal Code | T9V 0Y6      |