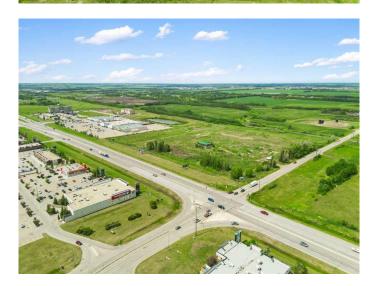

#### \$5,650,000

0 Bedroom, 0.00 Bathroom, Land on 18.83 Acres

West Commercial, Lloydminster, Alberta

Commercial development land in a prime location and on the highly visible corner of 44th Street (Highway 16) and 75th Avenue. +/-18.83 acre parcel zoned C2 – Highway Corridor Commercial. This corner parcel is situated at a full set of lights and is next to a variety of commercial sites including but not limited to Wal-Mart, Sobey's, Home Depot, Rona, Princess Auto, Sport Chek, Best Buy as well as several restaurants, professional services and other retail stores. This is a judicial sale and the seller and seller's listing brokerage make no warranties or representations regarding this property. Schedule A must accompany all offers and can be obtained from the listing brokerage.

### **Essential Information**

| MLS® #    | A2236161        |
|-----------|-----------------|
| Price     | \$5,650,000     |
| Bathrooms | 0.00            |
| Acres     | 18.83           |
| Туре      | Land            |
| Sub-Type  | Commercial Land |
| Status    | Active          |

### **Community Information**

| Address     | 44 75 Avenue    |
|-------------|-----------------|
| Subdivision | West Commercial |
| City        | Lloydminster    |

| County      | Lloydminster |
|-------------|--------------|
| Province    | Alberta      |
| Postal Code | T9V 0Y6      |