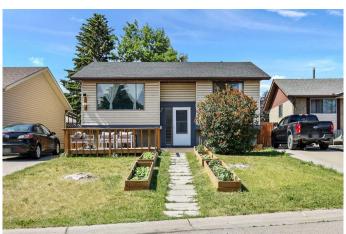

## \$475,000

4 Bedroom, 2.00 Bathroom, 893 sqft Residential on 0.11 Acres

Abbeydale, Calgary, Alberta

Fully developed basement! This charming detached home offers exceptional value with a finished basement and a spacious lot featuring a long parking padâ€"perfect for multiple vehicles. Nestled in a quiet cul-de-sac just off Stoney Trail and 16th Ave, you're minutes from Sunridge Mall, schools, shops, and scenic bike paths.

Upstairs, you'II find two bedrooms and a full bathroom, while the finished basement includes an additional bedroom and bathroomâ€"ideal for guests, extended family, or rental potential. Step outside and enjoy summer on your large deck, surrounded by mature trees and a generous backyard. It's not too late to plant your garden and make the most of the season!