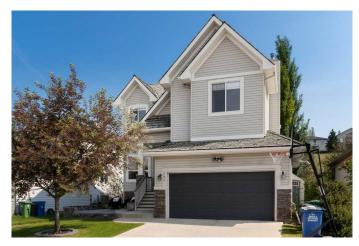

# \$799,000 - 201 Gleneagles View, Cochrane

MLS® #A2234676

# \$799,000

5 Bedroom, 4.00 Bathroom, 2,028 sqft Residential on 0.15 Acres

GlenEagles, Cochrane, Alberta

Nestled in the heart of the family-friendly community of Gleneagles, backing onto a natural green space with oversized deck, this spacious family home with 4 bedrooms up is the perfect place for creating lasting memories as your family grows. Step inside and discover an open floor plan that has been thoughtfully updated with family & pet friendly hardwood floors, beautiful granite, updated appliances, stylish and airy - open shelving, eye catching backsplash and overhead fan. The cozy living room hosts a beautiful hybrid wood-burning fireplace with a gas option allowing you to enjoy the ambiance of a wood fire with the convenience of gas. Large windows throughout the main floor provide plenty of natural light and great views of the backyard and the expansive natural green space beyond. A front den, convenient laundry room located within the large, boot room with built in lockers just off the garage, heated with gas radiant heater and a 2-piece powder room complete this level. Upstairs, all four bedrooms are generously sized, ensuring everyone has their own space. The primary bedroom offers a quiet retreat, boasting a large soaker tub and separate shower in the ensuite and a walk-in closet. Beautiful mountain views can be seen from the two west facing rooms. The lower development offers even more space for family enjoyment with a large rec room/games room, 5th bedroom, and a 3-piece bath all kept toasty warm with a second fireplace. Enjoy the generous, sunny west facing front patio or

## **Essential Information**

MLS® # A2234676 Price \$799,000

Bedrooms 5

Bathrooms 4.00

Full Baths 3
Half Baths 1

Square Footage 2,028
Acres 0.15
Year Built 2002

Type Residential Sub-Type Detached

Style 2 Storey