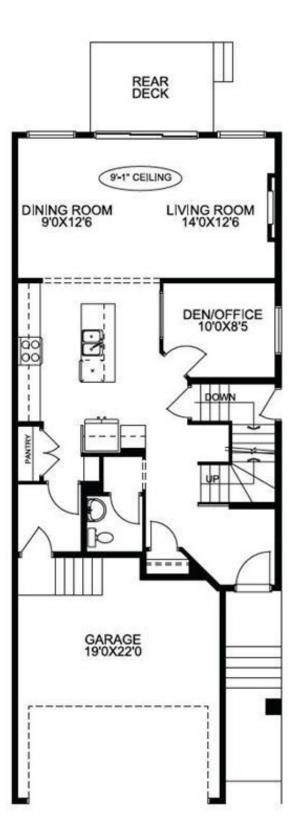

#### \$740,910

3 Bedroom, 3.00 Bathroom, 1,990 sqft Residential on 0.08 Acres

Sawgrass Park, Airdrie, Alberta

Welcome to this beautifully crafted home in the vibrant Sawgrass park community of Airdrie, built by the award-winning McKee Homes, renowned for their quality construction, attention to detail, and thoughtful design. This stunning and functional floor plan offers 3 spacious bedrooms, 2.5 bathrooms, and a main floor den, perfect for a home office, study area, or flex room to suit your lifestyle needs. The bonus room, located at the front of the home, provides a bright and quiet retreat ideal for relaxing, entertaining guests, or setting up a cozy family lounge. The heart of the home features a modern open-concept layout, where the kitchen seamlessly flows into the dining and living areasâ€"ideal for everyday living and hosting. A convenient pantry provides additional kitchen storage, while the outdoor deck is perfect for BBQs, gatherings, or simply enjoying warm evenings. A separate side entrance adds extra versatility and opens the door for an excellent value and flexibility. With stylish finishes throughout, smart design, and the peace of mind that comes with building from a trusted local builder, this home truly delivers comfort, function, and long-term quality in one of Airdrie's most desirable new communities.