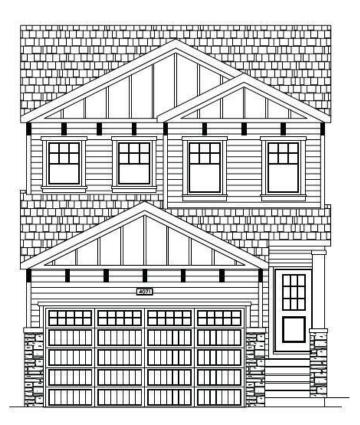

# \$740,910 - 4071 Sawgrass Street Nw, Airdrie

MLS® #A2233910

#### \$740,910

3 Bedroom, 3.00 Bathroom, 1,990 sqft Residential on 0.08 Acres

Sawgrass Park, Airdrie, Alberta

Welcome to this beautifully crafted home in the vibrant Sawgrass park community of Airdrie, built by the award-winning McKee Homes, renowned for their quality construction, attention to detail, and thoughtful design. This stunning and functional floor plan offers 3 spacious bedrooms, 2.5 bathrooms, and a main floor den, perfect for a home office, study area, or flex room to suit your lifestyle needs. The bonus room, located at the front of the home, provides a bright and quiet retreat ideal for relaxing, entertaining guests, or setting up a cozy family lounge. The heart of the home features a modern open-concept layout, where the kitchen seamlessly flows into the dining and living areasâ€"ideal for everyday living and hosting. A convenient pantry provides additional kitchen storage, while the outdoor deck is perfect for BBQs, gatherings, or simply enjoying warm evenings. A separate side entrance adds extra versatility and opens the door for an excellent value and flexibility. With stylish finishes throughout, smart design, and the peace of mind that comes with building from a trusted local builder, this home truly delivers comfort, function, and long-term quality in one of Airdrie's most desirable new communities.

#### **Essential Information**

MLS® #

A2233910

| Price          | \$740,910   |
|----------------|-------------|
| Bedrooms       | 3           |
| Bathrooms      | 3.00        |
| Full Baths     | 2           |
| Half Baths     | 1           |
| Square Footage | 1,990       |
| Acres          | 0.08        |
| Year Built     | 2025        |
| Туре           | Residential |
| Sub-Type       | Detached    |
| Style          | 2 Storey    |
| Status         | Active      |