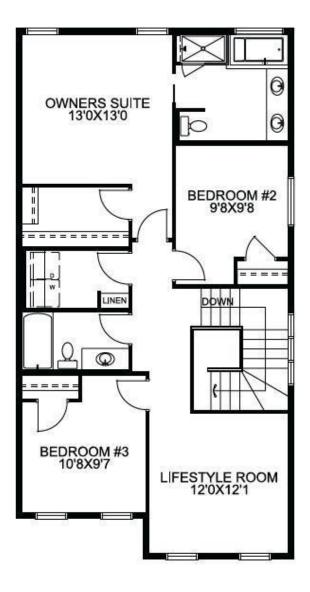

#### \$740,910

3 Bedroom, 3.00 Bathroom, 1,990 sqft Residential on 0.08 Acres

Sawgrass Park, Airdrie, Alberta

Welcome to this beautifully crafted home in the vibrant Sawgrass park community of Airdrie, built by the award-winning McKee Homes, renowned for their quality construction, attention to detail, and thoughtful design. This stunning and functional floor plan offers 3 spacious bedrooms, 2.5 bathrooms, and a main floor den, perfect for a home office, study area, or flex room to suit your lifestyle needs. The bonus room, located at the front of the home, provides a bright and quiet retreat ideal for relaxing, entertaining guests, or setting up a cozy family lounge. The heart of the home features a modern open-concept layout, where the kitchen seamlessly flows into the dining and living areasâ€"ideal for everyday living and hosting. A convenient pantry provides additional kitchen storage, while the outdoor deck is perfect for BBQs, gatherings, or simply enjoying warm evenings. A separate side entrance adds extra versatility and opens the door for an excellent value and flexibility. With stylish finishes throughout, smart design, and the peace of mind that comes with building from a trusted local builder, this home truly delivers comfort, function, and long-term quality in one of Airdrie's most desirable new communities.