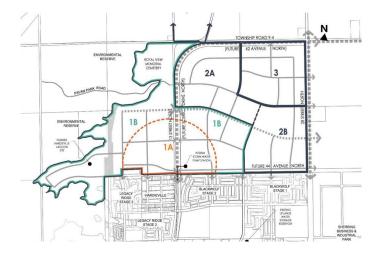

#### \$8,400,000

0 Bedroom, 0.00 Bathroom, Land on 110.51 Acres

Royal View, Lethbridge, Alberta

The Royal View ASP area is located on the north side of the City of Lethbridge. It includes the lands bounded to the north by the future 62nd Avenue North (Lethbridge boundary), to the south by the future 44th Avenue North, to the east by 28th Street North, and to the west by the Oldman River tributary coulees. Neighbouring communities, such as BlackWolf, are currently being developed along with a regional park. Key infrastructure will be coordinated with these developments including 44th Avenue road alignment, major power distribution and storm water management. This future residential development land is included in the Royal View Area Structure Plan (ASP). The ASP is based on a vision that embraces quality, innovation, and sustainability to instill connectivity within the community and its natural surroundings. The site is located near residential amenities including Legacy Gate Centre, Uplands Common Shopping Centre, and Wal Mart Supercentre as well as recreational areas such as the Alexander Wildness Park, Lethbridge Sports Park, and Legacy Park.