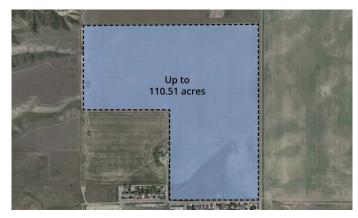

#### \$8,400,000

0 Bedroom, 0.00 Bathroom, Land on 110.51 Acres

Royal View, Lethbridge, Alberta

The Royal View ASP area is located on the north side of the City of Lethbridge. It includes the lands bounded to the north by the future 62nd Avenue North (Lethbridge boundary), to the south by the future 44th Avenue North, to the east by 28th Street North, and to the west by the Oldman River tributary coulees. Neighbouring communities, such as BlackWolf, are currently being developed along with a regional park. Key infrastructure will be coordinated with these developments including 44th Avenue road alignment, major power distribution and storm water management. This future residential development land is included in the Royal View Area Structure Plan (ASP). The ASP is based on a vision that embraces quality, innovation, and sustainability to instill connectivity within the community and its natural surroundings. The site is located near residential amenities including Legacy Gate Centre, Uplands Common Shopping Centre, and Wal Mart Supercentre as well as recreational areas such as the Alexander Wildness Park, Lethbridge Sports Park, and Legacy Park.

#### **Essential Information**

MLS® # A2233187 Price \$8,400,000

Bathrooms 0.00

Acres 110.51

Type Land

Sub-Type Residential Land

Status Active