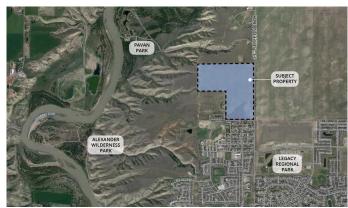

#### \$8,400,000

0 Bedroom, 0.00 Bathroom, Land on 110.51 Acres

Royal View, Lethbridge, Alberta

The Royal View ASP area is located on the north side of the City of Lethbridge. It includes the lands bounded to the north by the future 62nd Avenue North (Lethbridge boundary), to the south by the future 44th Avenue North, to the east by 28th Street North, and to the west by the Oldman River tributary coulees. Neighbouring communities, such as BlackWolf, are currently being developed along with a regional park. Key infrastructure will be coordinated with these developments including 44th Avenue road alignment, major power distribution and storm water management. This future residential development land is included in the Royal View Area Structure Plan (ASP). The ASP is based on a vision that embraces quality, innovation, and sustainability to instill connectivity within the community and its natural surroundings. The site is located near residential amenities including Legacy Gate Centre, Uplands Common Shopping Centre, and Wal Mart Supercentre as well as recreational areas such as the Alexander Wildness Park, Lethbridge Sports Park, and Legacy Park.