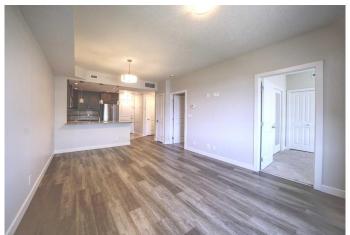

## \$379,900

1 Bedroom, 1.00 Bathroom, 762 sqft Residential on 0.00 Acres

Varsity, Calgary, Alberta

Superb unit!, recently renovated and freshly painted, 9 ft ceilings, bright and open, This Upscale unit in the upscale Varsity Estates, has it all, exclusive gym, superb roof top, shopping and path ways, the unit offer a large office/den area that can be use as a second bedroom as well, Central A/C, granite counter tops, kitchen with plenty of space, amazing combination of comfort and luxury.