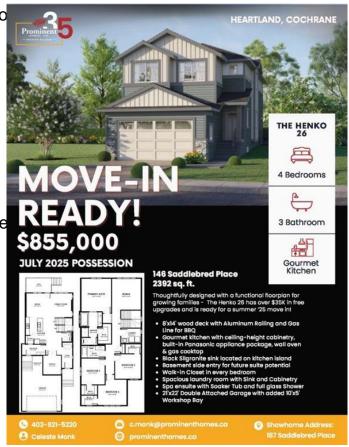

#### \$855,000

4 Bedroom, 3.00 Bathroom, 2,392 sqft Residential on 0.12 Acres

Heartland, Cochrane, Alberta

Introducing The Henko 26 by Prominent Homes â€" a beautifully designed 2,392 sq. ft. 4-bedroom, 3-bathroom home, perfectly suited for growing families seeking comfort, style, and functionality. Set in the desirable community of Heartland, this quick possession home comes with over \$35,000 in free upgrades and is available for July 2025 possession.

The main level features a gourmet kitchen with ceiling-height cabinetry, a built-in Whirlpool appliance package including a gas cooktop, wall oven, SS hood fan and a striking black Silgranite sink set into the oversized island. A spacious dining and living area opens onto an 8' x 14' wood deck and a BBQ gas line, ideal for summer entertaining.

All four bedrooms include walk-in closets, and the spa-inspired primary ensuite boasts a soaker tub and full glass shower. The upper floor also offers a large laundry room with built-in cabinetry and sink for added convenience.

Some of the key highlights that set this gorgeous home apart from the competition include a side entry for future suite potential (subject to approval and permitting by the city/municipality), double attached garage (21' x 22') plus an extended 10' x 5' workshop bay, upgraded appliances and high-end finishes throughout, bright, functional floorplan ideal for families or multi-generational living.