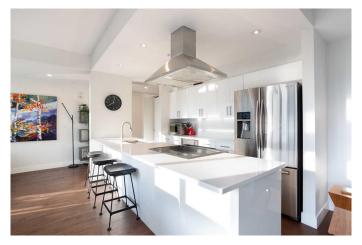

As you enter, you're welcomed by luxury hardwood flooring that flows throughout the home, creating a seamless and contemporary feel. The open concept layout is bright, thanks to the floor-to-ceiling windows that flood the space with south facing light and offer stunning panoramic city views.

The chef-inspired kitchen has been completely reimagined with sleek cabinetry, quartz countertops, an induction cooktop, and a modern hood fan. It's perfect for everything from quick breakfasts to full dinner parties. The adjoining dining and living area is anchored by a beautiful fireplace, making it a cozy yet sophisticated space to entertain or relax.