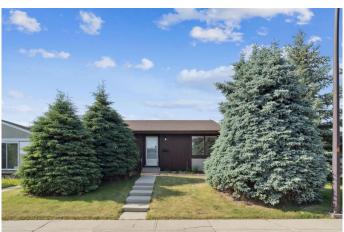

### \$529,000

3 Bedroom, 2.00 Bathroom, 984 sqft Residential on 0.10 Acres

Huntington Hills, Calgary, Alberta

\*\*\*\*\*Open House - Sunday July 6, 12-4pm

\*\*\*\*\* This well-maintained, 3-bedroom,

2-bathroom bungalow in Huntington Hills is a
family home filled with decades of love and
care. Built in 1972 and cherished by the same
family ever since, this 983.92 sq ft home (plus
an additional 886 sq ft in the basement) is now
ready for its next chapter.

Nestled on a quiet street, the property welcomes you with two beautiful mature evergreens framing the front path and providing a little privacy. The exterior features stucco siding with wood accents and a newer roof, windows, eavestroughs, and fencing. Step inside to a cozy, well-lit living room with gleaming oak-colored hardwood floors that flow through the main hallway and into one of the bedrooms. The kitchen is bright and practical with classic white cabinetry, ceramic tile flooring, and NEW-Stainless-Steel appliances including a stove, microwave, dishwasher, and fridge. A small dining nook fits a table and four chairs comfortably. The main floor hosts 3 bedrooms â€" the primary and third bedroom are carpeted and equipped with ceiling fans, while the smallest bedroom has hardwood floors and is ideal as a nursery, home office, guest room or small child's room. The fully renovated main floor bathroom is a Stunning feature â€" stylish, fresh, and move-in ready.