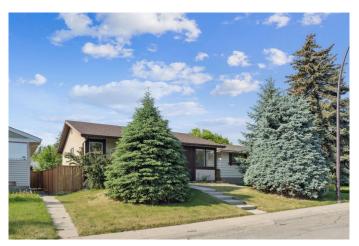

### \$529,000

3 Bedroom, 2.00 Bathroom, 984 sqft Residential on 0.10 Acres

Huntington Hills, Calgary, Alberta

\*\*\*\*\*Open House - Sunday July 6, 12-4pm

\*\*\*\*\* This well-maintained, 3-bedroom,

2-bathroom bungalow in Huntington Hills is a
family home filled with decades of love and
care. Built in 1972 and cherished by the same
family ever since, this 983.92 sq ft home (plus
an additional 886 sq ft in the basement) is now
ready for its next chapter.

Nestled on a quiet street, the property welcomes you with two beautiful mature evergreens framing the front path and providing a little privacy. The exterior features stucco siding with wood accents and a newer roof, windows, eavestroughs, and fencing. Step inside to a cozy, well-lit living room with gleaming oak-colored hardwood floors that flow through the main hallway and into one of the bedrooms. The kitchen is bright and practical with classic white cabinetry, ceramic tile flooring, and NEW-Stainless-Steel appliances including a stove, microwave, dishwasher, and fridge. A small dining nook fits a table and four chairs comfortably. The main floor hosts 3 bedrooms â€" the primary and third bedroom are carpeted and equipped with ceiling fans, while the smallest bedroom has hardwood floors and is ideal as a nursery, home office, guest room or small child's room. The fully renovated main floor bathroom is a Stunning feature â€" stylish, fresh, and move-in ready.