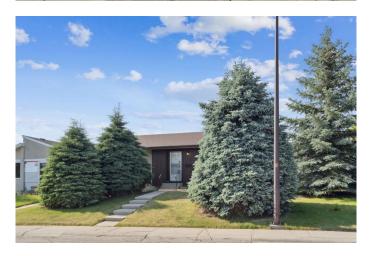

### \$529,000

3 Bedroom, 2.00 Bathroom, 984 sqft Residential on 0.10 Acres

Huntington Hills, Calgary, Alberta

\*\*\*\*\*Open House - Sunday July 6, 12-4pm

\*\*\*\*\* This well-maintained, 3-bedroom,

2-bathroom bungalow in Huntington Hills is a
family home filled with decades of love and
care. Built in 1972 and cherished by the same
family ever since, this 983.92 sq ft home (plus
an additional 886 sq ft in the basement) is now
ready for its next chapter.

Nestled on a quiet street, the property welcomes you with two beautiful mature evergreens framing the front path and providing a little privacy. The exterior features stucco siding with wood accents and a newer roof, windows, eavestroughs, and fencing. Step inside to a cozy, well-lit living room with gleaming oak-colored hardwood floors that flow through the main hallway and into one of the bedrooms. The kitchen is bright and practical with classic white cabinetry, ceramic tile flooring, and NEW-Stainless-Steel appliances including a stove, microwave, dishwasher, and fridge. A small dining nook fits a table and four chairs comfortably. The main floor hosts 3 bedrooms â€" the primary and third bedroom are carpeted and equipped with ceiling fans, while the smallest bedroom has hardwood floors and is ideal as a nursery, home office, guest room or small child's room. The fully renovated main floor bathroom is a Stunning feature â€" stylish, fresh, and move-in ready.