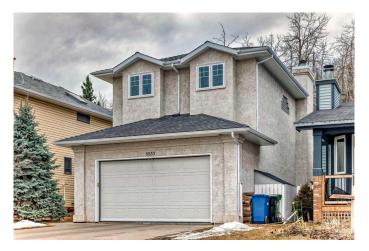

## \$849,900 - 8535 33 Avenue Nw, Calgary

MLS® #A2232064

## \$849,900

4 Bedroom, 4.00 Bathroom, 1,693 sqft Residential on 0.12 Acres

Bowness, Calgary, Alberta

This exceptional home offers a rare combination of luxury, seclusion, and convenience, making it a true gem in an ideal location. Nestled on a tranquil, heavily treed lot that backs onto a forest, this custom-built, contemporary 2-storey home provides privacy and a serene living environment right in your backyard. Spanning over 2,400 sq. ft., this non-smoking, no-pet home showcases an open-concept design with beautiful hardwood flooring and 9-foot ceilings throughout the main floor. The large foyer leads to a well-appointed office that overlooks the manicured front yard, creating a welcoming first impression. The spacious living room features an attractive granite fireplace, adding both warmth and elegance to the space. The kitchen is a true highlight, equipped with a pantry, breakfast bar, and high-end stainless steel appliances. Garden doors from the dining room lead to a massive southwest-facing deck, perfect for entertaining or enjoying peaceful moments in the hot tub while appreciating the natural beauty of the surroundings. You'll love the natural gas hook-up for your bar-b-cue or even patio heater on those chilly evenings. Upstairs, the home boasts three generously-sized bedrooms. The master suite is particularly impressive, offering a walk-in closet, a private balcony, and a deluxe ensuite with modern fixtures. Full-width picture windows in the master bedroom and throughout the home provide stunning views of the lush backyard and forest, ensuring that the