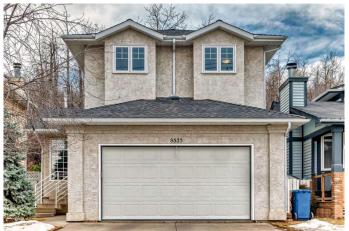

## \$849,900 - 8535 33 Avenue Nw, Calgary

MLS® #A2232064

## \$849,900

4 Bedroom, 4.00 Bathroom, 1,693 sqft Residential on 0.12 Acres

Bowness, Calgary, Alberta

This exceptional home offers a rare combination of luxury, seclusion, and convenience, making it a true gem in an ideal location. Nestled on a tranquil, heavily treed lot that backs onto a forest, this custom-built, contemporary 2-storey home provides privacy and a serene living environment right in your backyard. Spanning over 2,400 sq. ft., this non-smoking, no-pet home showcases an open-concept design with beautiful hardwood flooring and 9-foot ceilings throughout the main floor. The large foyer leads to a well-appointed office that overlooks the manicured front yard, creating a welcoming first impression. The spacious living room features an attractive granite fireplace, adding both warmth and elegance to the space. The kitchen is a true highlight, equipped with a pantry, breakfast bar, and high-end stainless steel appliances. Garden doors from the dining room lead to a massive southwest-facing deck, perfect for entertaining or enjoying peaceful moments in the hot tub while appreciating the natural beauty of the surroundings. You'll love the natural gas hook-up for your bar-b-cue or even patio heater on those chilly evenings. Upstairs, the home boasts three generously-sized bedrooms. The master suite is particularly impressive, offering a walk-in closet, a private balcony, and a deluxe ensuite with modern fixtures. Full-width picture windows in the master bedroom and throughout the home provide stunning views of the lush backyard and forest, ensuring that the