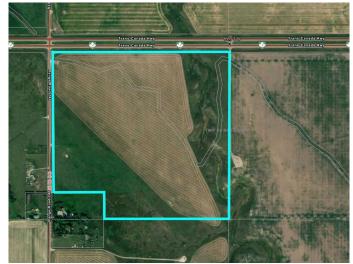

#### \$961,520

0 Bedroom, 0.00 Bathroom, Land on 137.36 Acres

NONE, Rural Wheatland County, Alberta

Ideally situated just East of Booming
Strathmore, this 137 (+-)Acres is positioned on
the South East Corner of the Trans Canada
Highway #1 and Range Road 240 within
Wheatland County. Expand your agricultural &
holding portfolio with passive surface lease
income, or explore future development
opportunities. A short drive to Strathmore
offers access to all services like schools,
healthcare, shopping, and recreation. Zoned
AG Agricultural General, Wheatland County's
land use bylaw allows for a multitude of
permitted and discretionary uses on this
parcel.

## **Community Information**

Address 241043 Range Road 240

Subdivision NONE

City Rural Wheatland County

County Wheatland County

Province Alberta

Postal Code T1P 2B6