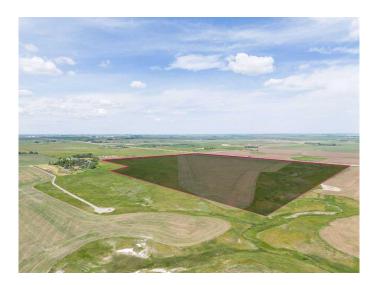

#### \$961,520

0 Bedroom, 0.00 Bathroom, Land on 137.36 Acres

NONE, Rural Wheatland County, Alberta

Ideally situated just East of Booming
Strathmore, this 137 (+-)Acres is positioned on
the South East Corner of the Trans Canada
Highway #1 and Range Road 240 within
Wheatland County. Expand your agricultural &
holding portfolio with passive surface lease
income, or explore future development
opportunities. A short drive to Strathmore
offers access to all services like schools,
healthcare, shopping, and recreation. Zoned
AG Agricultural General, Wheatland County's
land use bylaw allows for a multitude of
permitted and discretionary uses on this
parcel.