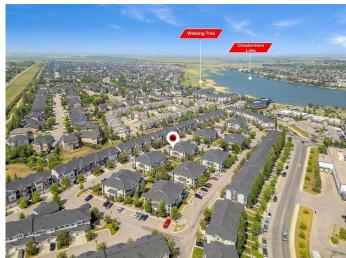

# \$268,800

2 Bedroom, 1.00 Bathroom, 753 sqft Residential on 0.00 Acres

Westmere, Chestermere, Alberta

LOW CONDO FEES!! ASSIGNED PARKING RIGHT IN FRONT OF THE UNIT!! 2 BED 1 BATH!! This beautifully updated apartment in Chestermere Station offers incredible value and unbeatable convenience. Step inside to a cozy living area with soft carpet underfoot, leading to a bright, modern kitchen with a central islandâ€"perfect for cooking or entertaining. This unit features 2 spacious bedrooms, a 4PC bath, and in-unit laundry for total convenience. Whether you're a first-time buyer or investorâ€"this one checks the boxes. Located just steps from all the amenities Chestermere has to offer: shopping, pubs, coffee shops, grocery stores, restaurants and more. Love the outdoors? Enjoy easy access to Chestermere Lake and the walking trails nearby. Don't miss this move-in-ready home in a fantastic location!

# **Community Information**

Address 198, 300 Marina Drive

Subdivision Westmere
City Chestermere
County Chestermere

Province Alberta
Postal Code T1X 0P6