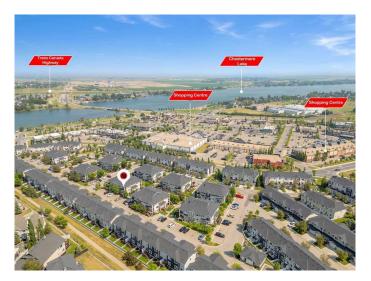

# \$268,800

2 Bedroom, 1.00 Bathroom, 753 sqft Residential on 0.00 Acres

Westmere, Chestermere, Alberta

LOW CONDO FEES!! ASSIGNED PARKING RIGHT IN FRONT OF THE UNIT!! 2 BED 1 BATH!! This beautifully updated apartment in Chestermere Station offers incredible value and unbeatable convenience. Step inside to a cozy living area with soft carpet underfoot, leading to a bright, modern kitchen with a central islandâ€"perfect for cooking or entertaining. This unit features 2 spacious bedrooms, a 4PC bath, and in-unit laundry for total convenience. Whether you're a first-time buyer or investorâ€"this one checks the boxes. Located just steps from all the amenities Chestermere has to offer: shopping, pubs, coffee shops, grocery stores, restaurants and more. Love the outdoors? Enjoy easy access to Chestermere Lake and the walking trails nearby. Don't miss this move-in-ready home in a fantastic location!

# **Community Information**

Address 198, 300 Marina Drive

Subdivision Westmere
City Chestermere
County Chestermere

Province Alberta
Postal Code T1X 0P6