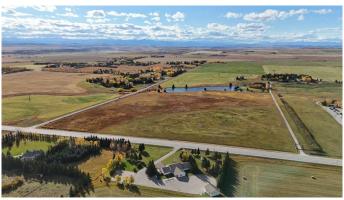

#### \$7,250,000

0 Bedroom, 0.00 Bathroom, Land on 78.80 Acres

Springbank, Rural Rocky View County, Alberta

Potential for future Country Residential development land with some waterfront lots. Quick access to Trans Canada Highway and schools with mountain views. Allocation of potable and consumable water license for 6 acre feet secured and included in the purchase price.

## **Community Information**

Nw Corner Of Range Road 33 And Huggard Road Address

Subdivision Springbank

Rural Rocky View County City

County **Rocky View County** 

Province Alberta Postal Code T3Z2E8