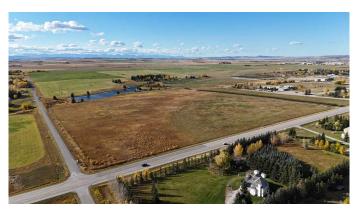

#### \$7,250,000

0 Bedroom, 0.00 Bathroom, Land on 78.80 Acres

Springbank, Rural Rocky View County, Alberta

Potential for future Country Residential development land with some waterfront lots. Quick access to Trans Canada Highway and schools with mountain views. Allocation of potable and consumable water license for 6 acre feet secured and included in the purchase price.

## **Community Information**

Nw Corner Of Range Road 33 And Huggard Road Address

Subdivision Springbank

Rural Rocky View County City

County **Rocky View County** 

Province Alberta Postal Code T3Z2E8