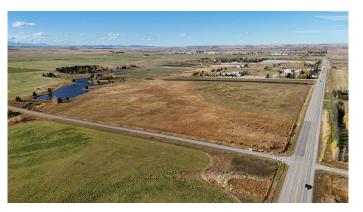

#### \$7,250,000

0 Bedroom, 0.00 Bathroom, Land on 78.80 Acres

Springbank, Rural Rocky View County, Alberta

Potential for future Country Residential development land with some waterfront lots. Quick access to Trans Canada Highway and schools with mountain views. Allocation of potable and consumable water license for 6 acre feet secured and included in the purchase price.

## **Community Information**

Nw Corner Of Range Road 33 And Huggard Road Address

Subdivision Springbank

Rural Rocky View County City

County **Rocky View County** 

Province Alberta Postal Code T3Z2E8