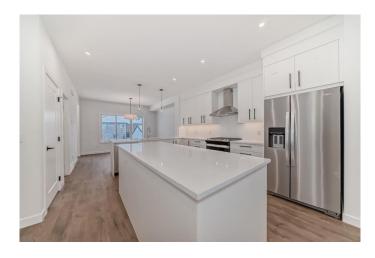

# \$598,900

3 Bedroom, 3.00 Bathroom, 1,606 sqft Residential on 0.08 Acres

Dawson's Landing, Chestermere, Alberta

Welcome to this beautifully crafted 3-bedroom, 2.5-bathroom home by TRUMAN, located in the desirable community of Dawson Landing in Chestermere, Alberta. Nestled just east of Calgary, Chestermere offers the perfect blend of serene lakeside living and urban convenience. With easy access to local amenities, schools, parks, and shopping, Dawson Landing is an ideal location for families and those seeking a peaceful retreat with the benefits of city proximity. As you enter this thoughtfully designed home, you are greeted by an expansive open-concept layout that maximizes space and light. The chef's kitchen is a standout feature, showcasing full-height cabinetry with soft-close doors and drawers, a stylish quartz countertop eating bar, premium stainless steel appliances, and a spacious pantry. The kitchen flows effortlessly into the dining area and great room, making it an ideal space for family gatherings and entertaining. The main floor is highlighted by 9' ceilings, luxury vinyl plank flooring, a convenient 2-piece bathroom, a mudroom, and a separate side entrance for added practicality. Upstairs, the luxurious primary bedroom offers a tray ceiling, a 3-piece ensuite, and a walk-in closet. The upper level also includes a central bonus room, two additional bedrooms, a full bathroom, and a dedicated laundry area, providing the perfect balance of private and shared living spaces. The unfinished basement, with its separate side entrance, offers endless possibilities for