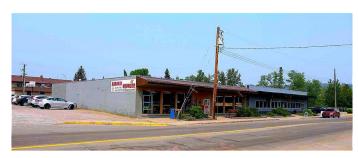

### \$897,000

0 Bedroom, 0.00 Bathroom, Commercial on 0.22 Acres

NONE, Sundre, Alberta

Located in busy downtown Sundre, this solid 5334.76 sq ft, cinder brick reinforced with rebar building offers a number of possible opportunities for the business owner or investor. For the investor, this building can potentially earn a 6+% Cap Rate (may vary). The growing town of Sundre receives thousands of visitors a year (primarily in summer) and represents a terrific opportunity for any business.

You can locate your retail or service business in the whole space, or easily re-establish the previous dividing walls into two bays and rent the other one out. Start the next chapter for your business or launch a new investment, in this prime location, by calling your commercial Realtor® or the listing agent to arrange a viewing appointment today. Do not disturb the current business, owner or employees, with inquiries. Viewings are to be by appointment only.