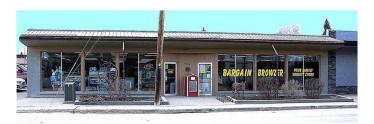

### \$897,000

0 Bedroom, 0.00 Bathroom, Commercial on 0.22 Acres

NONE, Sundre, Alberta

Located in busy downtown Sundre, this solid 5334.76 sq ft, cinder brick reinforced with rebar building offers a number of possible opportunities for the business owner or investor. For the investor, this building can potentially earn a 6+% Cap Rate (may vary). The growing town of Sundre receives thousands of visitors a year (primarily in summer) and represents a terrific opportunity for any business.

You can locate your retail or service business in the whole space, or easily re-establish the previous dividing walls into two bays and rent the other one out. Start the next chapter for your business or launch a new investment, in this prime location, by calling your commercial Realtor® or the listing agent to arrange a viewing appointment today. Do not disturb the current business, owner or employees, with inquiries. Viewings are to be by appointment only.