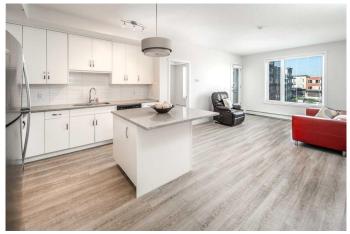

#### \$369,900

2 Bedroom, 2.00 Bathroom, 791 sqft Residential on 0.00 Acres

Shawnee Slopes, Calgary, Alberta

Prime location in Fish Creek Exchange! This beautifully maintained and spacious 2-bedroom, 2-bathroom condo in the desirable community of Shawnee Slopes SW offers nearly 800 sq ft of thoughtfully designed living space, perfect for homeowners or investors. Ideally situated within walking distance to the Shawnessy LRT station and the scenic trails of Fish Creek Park, this unit features a bright, open-concept layout with a fully upgraded kitchen that includes stainless steel appliances, quartz countertops, soft-close cabinets, an undermount sink, a sleek tile backsplash, and a large island ideal for meal prep and entertaining. The living and dining areas are open and welcoming, filled with natural light from large windows. The spacious primary bedroom offers a walk-through closet and a private 3-piece ensuite with a full-size tiled shower, while the second bedroom and 4-piece bath provide additional comfort and flexibility for guests, roommates, or a home office. Additional features include a full-size in-suite washer and dryer, titled underground parking, a titled storage locker, and a pet-friendly policy that welcomes both cats and dogs. Enjoy the convenience of nearby shops, restaurants, schools, parks, and all amenities, all while living in a guiet, well-managed complex. Don't miss your chance to own this modern and move-in-ready condo in one of SW Calgary's most connected and nature-filled communities!

#### Amenities

| Amenities<br>Parking Spaces<br>Parking | Elevator(s), Snow Removal, Trash, Visitor Parking<br>1<br>Titled, Underground         |
|----------------------------------------|---------------------------------------------------------------------------------------|
| Interior                               |                                                                                       |
| Interior Features                      | Kitchen Island, No Animal Home, No Smoking Home, Quartz Counters, Walk-In Closet(s)   |
| Appliances                             | Dishwasher, Dryer, Electric Stove, Range Hood, Refrigerator, Washer, Window Coverings |