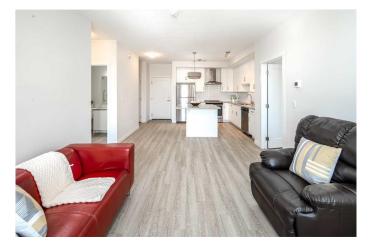

#### \$369,900

2 Bedroom, 2.00 Bathroom, 791 sqft Residential on 0.00 Acres

Shawnee Slopes, Calgary, Alberta

Prime location in Fish Creek Exchange! This beautifully maintained and spacious 2-bedroom, 2-bathroom condo in the desirable community of Shawnee Slopes SW offers nearly 800 sq ft of thoughtfully designed living space, perfect for homeowners or investors. Ideally situated within walking distance to the Shawnessy LRT station and the scenic trails of Fish Creek Park, this unit features a bright, open-concept layout with a fully upgraded kitchen that includes stainless steel appliances, quartz countertops, soft-close cabinets, an undermount sink, a sleek tile backsplash, and a large island ideal for meal prep and entertaining. The living and dining areas are open and welcoming, filled with natural light from large windows. The spacious primary bedroom offers a walk-through closet and a private 3-piece ensuite with a full-size tiled shower, while the second bedroom and 4-piece bath provide additional comfort and flexibility for guests, roommates, or a home office. Additional features include a full-size in-suite washer and dryer, titled underground parking, a titled storage locker, and a pet-friendly policy that welcomes both cats and dogs. Enjoy the convenience of nearby shops, restaurants, schools, parks, and all amenities, all while living in a guiet, well-managed complex. Don't miss your chance to own this modern and move-in-ready condo in one of SW Calgary's most connected and nature-filled communities!

#### Amenities

| Amenities<br>Parking Spaces<br>Parking | Elevator(s), Snow Removal, Trash, Visitor Parking<br>1<br>Titled, Underground         |
|----------------------------------------|---------------------------------------------------------------------------------------|
| Interior                               |                                                                                       |
| Interior Features                      | Kitchen Island, No Animal Home, No Smoking Home, Quartz Counters, Walk-In Closet(s)   |
| Appliances                             | Dishwasher, Dryer, Electric Stove, Range Hood, Refrigerator, Washer, Window Coverings |