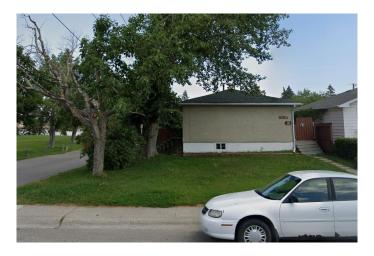

### \$459,900

1 Bedroom, 1.00 Bathroom, 900 sqft Residential on 0.12 Acres

Albert Park/Radisson Heights, Calgary, Alberta

ATTENTION ALL DEVELOPERS, BUILDERS & INVESTORS! Here is the exceptional opportunity that you have been searching for. This is a HUGE 41' x 130' zoned R-CG corner lot in Alberta park. Already zoned for row housing. AMAZING! Close to all levels of schools and tennis court. Easy access to Memorial, Deerfoot trail and downtown. There are infills already in the street. SELLER IS MOTIVATED!

## Exterior

| Exterior Features | Private Yard                                                 |
|-------------------|--------------------------------------------------------------|
| Lot Description   | Back Lane, Back Yard, Few Trees, Rectangular Lot, Corner Lot |
| Roof              | Asphalt                                                      |
| Construction      | Stucco                                                       |
| Foundation        | Brick/Mortar                                                 |