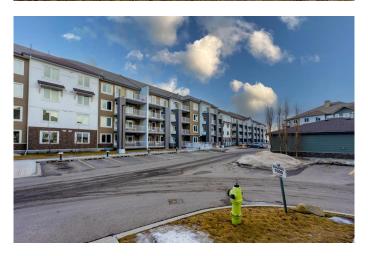

# \$379,000

2 Bedroom, 2.00 Bathroom, 939 sqft Residential on 0.00 Acres

Saddle Ridge, Calgary, Alberta

Welcome Home to this beautiful main floor 2 Bedroom/2Bath condo unit in the Raven Ridge Garden complex in Saddle Ridge community of NE Calgary. This modern 2 Bedroom unit is on the ground floor of the 2023 built Building. The unit features bright and open Living Room, Kitchen/Dining, Master Bedroom with a 3Pc ensuite Bath and walk-in closet, another good sized Bedroom, a 4 Pc full Bathroom and Laundry Closet. The Kitchen offers all major appliances in stainless steel like Double door Refrigerator, Stove, Over the Range Microwave/Hoodfan and Dishwasher. Off the Living Room, there is access to the big balcony. The location of this complex is ideal with its proximity to all amenities like C-Train, Bus, School, Playgrounds, Shopping, Dining, Airport and Major routes like Deerfoot and Stoney. Do not miss your opportunity of calling this your home. Contact your realtor today and book a viewing!

Year Built 2023

Type Residential Sub-Type Apartment

Style Single Level Unit

Status Active