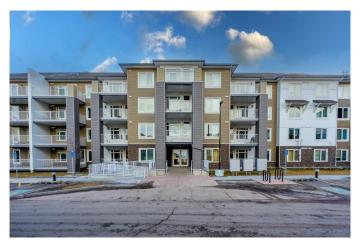

# \$379,000

2 Bedroom, 2.00 Bathroom, 939 sqft Residential on 0.00 Acres

Saddle Ridge, Calgary, Alberta

Welcome Home to this beautiful main floor 2 Bedroom/2Bath condo unit in the Raven Ridge Garden complex in Saddle Ridge community of NE Calgary. This modern 2 Bedroom unit is on the ground floor of the 2023 built Building. The unit features bright and open Living Room, Kitchen/Dining, Master Bedroom with a 3Pc ensuite Bath and walk-in closet, another good sized Bedroom, a 4 Pc full Bathroom and Laundry Closet. The Kitchen offers all major appliances in stainless steel like Double door Refrigerator, Stove, Over the Range Microwave/Hoodfan and Dishwasher. Off the Living Room, there is access to the big balcony. The location of this complex is ideal with its proximity to all amenities like C-Train, Bus, School, Playgrounds, Shopping, Dining, Airport and Major routes like Deerfoot and Stoney. Do not miss your opportunity of calling this your home. Contact your realtor today and book a viewing!

Year Built 2023

Type Residential Sub-Type Apartment

Style Single Level Unit

Status Active

#### **Exterior**

Exterior Features Balcony

Construction Stone, Vinyl Siding, Wood Frame