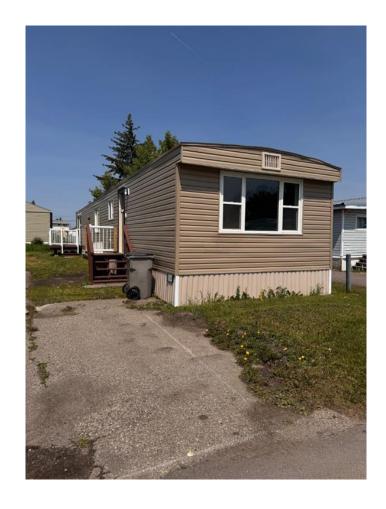

## \$99,000

2 Bedroom, 1.00 Bathroom, 914 sqft Mobile on 0.00 Acres

Red Carpet, Calgary, Alberta

Looking for a for a move in ready mobile home? This mobile home has been stripped to the studs and rebuilt. It has all new plex plumbing, brand new electrical, full insulation on all four sides, a new hot water tank and a freshly sealed roof. The mobile home has new siding on the exterior, and newer windows. This home has an open concept layout with pot lights. 2 large bedrooms, the primary with a patio. You also have a convenient separate laundry/utility room with a 2 pc bath and a second 4pc bathroom. mobile home is on rented land with a lot rent of \$1,257 a month, it includes, water, sewage and garbage. There is access to the club house with a gym. All breed and size dogs are allowed, you are also allowed to build garages and car ports with park approval.

### **Exterior**

Roof Metal

Wood Frame, Shingle Siding Construction

Foundation Piling(s)