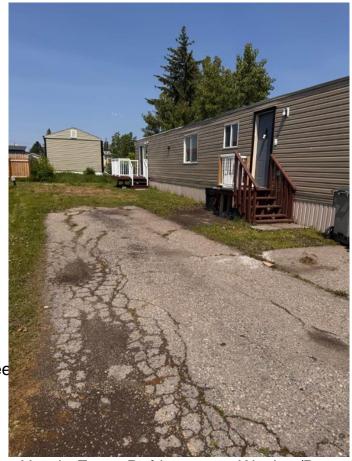

## \$99,000

2 Bedroom, 1.00 Bathroom, 914 sqft Mobile on 0.00 Acres

Red Carpet, Calgary, Alberta

Looking for a for a move in ready mobile home? This mobile home has been stripped to the studs and rebuilt. It has all new plex plumbing, brand new electrical, full insulation on all four sides, a new hot water tank and a freshly sealed roof. The mobile home has new siding on the exterior, and newer windows. This home has an open concept layout with pot lights. 2 large bedrooms, the primary with a patio. You also have a convenient separate laundry/utility room with a 2 pc bath and a second 4pc bathroom. mobile home is on rented land with a lot rent of \$1,257 a month, it includes, water, sewage and garbage. There is access to the club house with a gym. All breed and size dogs are allowed, you are also allowed to build garages and car ports with park approval.

## **Amenities**

2 **Parking Spaces** 

Concrete Driveway, Off Stree **Parking** 