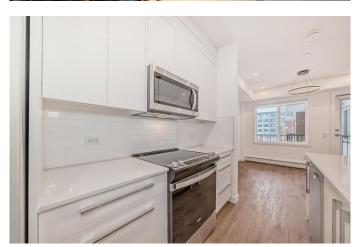

## Interior

Interior Features Kitchen Island

Appliances Dishwasher, Microwave Hood Fan, Range, Refrigerator, Washer/Dryer,

Window Coverings

Heating Baseboard

Cooling None