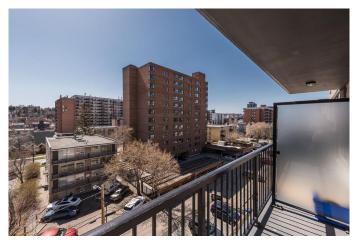

## \$249,900

2 Bedroom, 1.00 Bathroom, 866 sqft Residential on 0.00 Acres

Beltline, Calgary, Alberta

Welcome to this beautifully updated condo in Wickham Place, ideally situated on a quiet street in the heart of Calgary's vibrant Beltline â€" just steps from the 17th Avenue shopping and entertainment district! You'II love the unbeatable location, offering walkable access to Calgary's top restaurants, cafes, boutiques, parks, and endless amenities. This pet-friendly, well-managed concrete building is free of post-tension cables and includes all utilities in the condo fees (electricity, gas, water, and waste) â€" making it an ideal choice for both first-time buyers and savvy investors. Inside, the home features a bright and trendy open-concept layout, with a sun-filled living room that opens onto a south-facing balcony, perfect for morning coffee or evening unwinding. The dedicated dining nook is accented by a modern light fixture, while the upgraded kitchen offers plenty of cabinet and counter space. Recent improvements include, energy-efficient windows, brand new Stylish laminate flooring throughout, freshly painted interior. The spacious primary bedroom easily fits a king-size bed, and the unit includes a generous in-suite storage room, built-in front closet, and washer/dryer hookups for added convenience. A nearby dog park makes this a true urban haven for pet owners. This move-in-ready gem checks all the boxes â€" quiet, stylish, central, and affordable. Wickham Place is an impeccably maintained building with a great sense of community. Don't

#### **Exterior**

Exterior Features Balcony
Construction Concrete