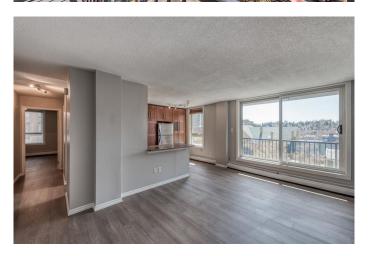

## \$249,900

2 Bedroom, 1.00 Bathroom, 866 sqft Residential on 0.00 Acres

Beltline, Calgary, Alberta

Welcome to this beautifully updated condo in Wickham Place, ideally situated on a quiet street in the heart of Calgary's vibrant Beltline â€" just steps from the 17th Avenue shopping and entertainment district! You'II love the unbeatable location, offering walkable access to Calgary's top restaurants, cafes, boutiques, parks, and endless amenities. This pet-friendly, well-managed concrete building is free of post-tension cables and includes all utilities in the condo fees (electricity, gas, water, and waste) â€" making it an ideal choice for both first-time buyers and savvy investors. Inside, the home features a bright and trendy open-concept layout, with a sun-filled living room that opens onto a south-facing balcony, perfect for morning coffee or evening unwinding. The dedicated dining nook is accented by a modern light fixture, while the upgraded kitchen offers plenty of cabinet and counter space. Recent improvements include, energy-efficient windows, brand new Stylish laminate flooring throughout, freshly painted interior. The spacious primary bedroom easily fits a king-size bed, and the unit includes a generous in-suite storage room, built-in front closet, and washer/dryer hookups for added convenience. A nearby dog park makes this a true urban haven for pet owners. This move-in-ready gem checks all the boxes â€" quiet, stylish, central, and affordable. Wickham Place is an impeccably maintained building with a great sense of community. Don't

#### Interior

Interior Features Kitchen Island, No Animal Home, No Smoking Home

Appliances Dishwasher, Dryer, Electric Stove, Refrigerator

Heating Baseboard

Cooling None