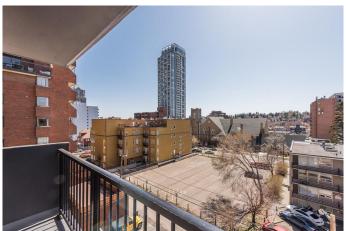

## \$249,900

2 Bedroom, 1.00 Bathroom, 866 sqft Residential on 0.00 Acres

Beltline, Calgary, Alberta

Welcome to this beautifully updated condo in Wickham Place, ideally situated on a quiet street in the heart of Calgary's vibrant Beltline â€" just steps from the 17th Avenue shopping and entertainment district! You'II love the unbeatable location, offering walkable access to Calgary's top restaurants, cafes, boutiques, parks, and endless amenities. This pet-friendly, well-managed concrete building is free of post-tension cables and includes all utilities in the condo fees (electricity, gas, water, and waste) â€" making it an ideal choice for both first-time buyers and savvy investors. Inside, the home features a bright and trendy open-concept layout, with a sun-filled living room that opens onto a south-facing balcony, perfect for morning coffee or evening unwinding. The dedicated dining nook is accented by a modern light fixture, while the upgraded kitchen offers plenty of cabinet and counter space. Recent improvements include, energy-efficient windows, brand new Stylish laminate flooring throughout, freshly painted interior. The spacious primary bedroom easily fits a king-size bed, and the unit includes a generous in-suite storage room, built-in front closet, and washer/dryer hookups for added convenience. A nearby dog park makes this a true urban haven for pet owners. This move-in-ready gem checks all the boxes â€" quiet, stylish, central, and affordable. Wickham Place is an impeccably maintained building with a great sense of community. Don't

#### **Exterior**

Exterior Features Balcony
Construction Concrete