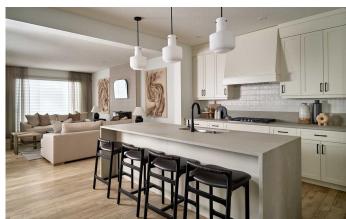

## \$825,000

3 Bedroom, 3.00 Bathroom, 2,484 sqft Residential on 0.08 Acres

Pine Creek, Calgary, Alberta

The stunning Columbia 24 model, built by Brookfield Residential, has been thoughtfully designed with an incredibly functional layout. Featuring an open-concept main living space, it boasts an expansive gourmet kitchen with an oversized island, endless storage, and a main-level office/flex room with french doors for added privacy! With nearly 2,500 square feet of living space above grade, this property is ideal for those looking to upsize to a more spacious home without compromising on features. This home offers 3 bedrooms above grade, 2.5 bathrooms, and a basement with 9' foundation walls and a private side entrance offering limitless potential. The kitchen features beautiful timeless cabinets, warm quartz countertops and sleek tile backsplash. A suite of built-in appliances, including a chimney hood fan, built-in cooktop, wall oven, and microwave, complete the kitchen. The large main level living area offers ample room for all your furniture and includes a central dining area that divides the living room and kitchen. Rounding out the main level is a rear office overlooking the south-facing backyard, a spacious walk-through pantry, a mudroom off the garage, a walk-in front closet, and a 2-piece powder room. On the upper level you'll find a central bonus room separating the primary bedroom from the secondary rooms. The primary suite is a private retreat, featuring a massive walk-in closet and a luxurious 5-piece ensuite, complete with a large soaker tub, walk-in tiled shower, dual sinks, and a