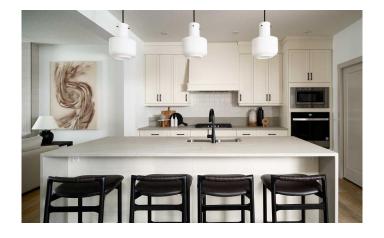

## \$825,000

3 Bedroom, 3.00 Bathroom, 2,484 sqft Residential on 0.08 Acres

Pine Creek, Calgary, Alberta

The stunning Columbia 24 model, built by Brookfield Residential, has been thoughtfully designed with an incredibly functional layout. Featuring an open-concept main living space, it boasts an expansive gourmet kitchen with an oversized island, endless storage, and a main-level office/flex room with french doors for added privacy! With nearly 2,500 square feet of living space above grade, this property is ideal for those looking to upsize to a more spacious home without compromising on features. This home offers 3 bedrooms above grade, 2.5 bathrooms, and a basement with 9' foundation walls and a private side entrance offering limitless potential. The kitchen features beautiful timeless cabinets, warm quartz countertops and sleek tile backsplash. A suite of built-in appliances, including a chimney hood fan, built-in cooktop, wall oven, and microwave, complete the kitchen. The large main level living area offers ample room for all your furniture and includes a central dining area that divides the living room and kitchen. Rounding out the main level is a rear office overlooking the south-facing backyard, a spacious walk-through pantry, a mudroom off the garage, a walk-in front closet, and a 2-piece powder room. On the upper level you'll find a central bonus room separating the primary bedroom from the secondary rooms. The primary suite is a private retreat, featuring a massive walk-in closet and a luxurious 5-piece ensuite, complete with a large soaker tub, walk-in tiled shower, dual sinks, and a