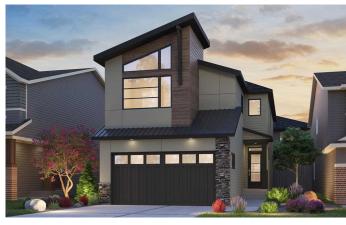

# \$825,000 - 223 Creekstone Circle Sw, Calgary

MLS® #A2226923

## \$825,000

3 Bedroom, 3.00 Bathroom, 2,484 sqft Residential on 0.08 Acres

Pine Creek, Calgary, Alberta

The stunning Columbia 24 model, built by Brookfield Residential, has been thoughtfully designed with an incredibly functional layout. Featuring an open-concept main living space, it boasts an expansive gourmet kitchen with an oversized island, endless storage, and a main-level office/flex room with french doors for added privacy! With nearly 2,500 square feet of living space above grade, this property is ideal for those looking to upsize to a more spacious home without compromising on features. This home offers 3 bedrooms above grade, 2.5 bathrooms, and a basement with 9' foundation walls and a private side entrance offering limitless potential. The kitchen features beautiful timeless cabinets, warm quartz countertops and sleek tile backsplash. A suite of built-in appliances, including a chimney hood fan, built-in cooktop, wall oven, and microwave, complete the kitchen. The large main level living area offers ample room for all your furniture and includes a central dining area that divides the living room and kitchen. Rounding out the main level is a rear office overlooking the south-facing backyard, a spacious walk-through pantry, a mudroom off the garage, a walk-in front closet, and a 2-piece powder room. On the upper level you'll find a central bonus room separating the primary bedroom from the secondary rooms. The primary suite is a private retreat, featuring a massive walk-in closet and a luxurious 5-piece ensuite, complete with a large soaker tub, walk-in tiled shower, dual sinks, and a