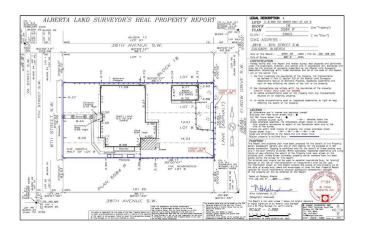

## \$1,685,000

3 Bedroom, 2.00 Bathroom, 2,801 sqft Residential on 0.18 Acres

Elbow Park, Calgary, Alberta

Exceptional opportunity to build your new home in prime Elbow Park. This block of 6th Street is arguably the prettiest block in the neighbourhood with charming homes and a canopy of elm trees. Generous lot dimensions: 62.5' wide by 125' deep (7814 square feet). From this location you have easy access to great schools (Elbow Park School is just around the corner), the community centre (summer tennis and winter skating), the Elbow River Pathway System (extensive and picturesque walking/biking trails), the Glencoe Club and the downtown core. The existing home may appear to be charming, but it 's in poor condition and absolutely a tear-down. This land has been in the same family hands for 50+ years. Be the next lucky family to call it home…

## **Exterior**

Exterior Features None

Lot Description Back Lane, Back Yard

Roof Asphalt Shingle

Construction Wood Frame

Foundation Poured Concrete