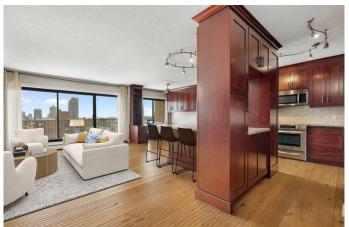

Located on the top floor, this 1,500 sq. ft. two-bedroom, two-bathroom condo isn't just a home â€" it's your statement piece. The sprawling open-concept layout offers endless opportunity to design a dream space that reflects your personal style. Whether you're hosting the crew for cocktails or enjoying a quiet night above the lights, this beautiful penthouse sets the stage.

Rich cherry wood built-ins stretch across the living, mudroom and kitchen areas, creating an instant sense of sophistication and depth. Paired with 9' ceilings and natural light pouring in from expansive windows, the possibilities here are limitless.