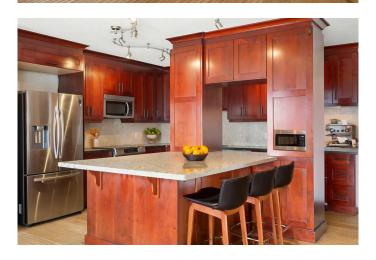

Rich cherry wood built-ins stretch across the living, mudroom and kitchen areas, creating an instant sense of sophistication and depth. Paired with 9' ceilings and natural light pouring in from expansive windows, the possibilities here are limitless.

#### Interior

Interior Features Bookcases, Built-in Features, Closet Organizers, Kitchen Island, Open

Floorplan, Quartz Counters, Walk-In Closet(s)

Appliances Dishwasher, Electric Stove, Microwave Hood Fan, Refrigerator,