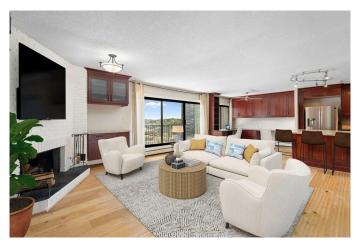

Located on the top floor, this 1,500 sq. ft. two-bedroom, two-bathroom condo isn't just a home â€" it's your statement piece. The sprawling open-concept layout offers endless opportunity to design a dream space that reflects your personal style. Whether you're hosting the crew for cocktails or enjoying a quiet night above the lights, this beautiful penthouse sets the stage.

Wall-to-wall windows capture sweeping skyline views, while the massive balcony (stretching the entire width of the unit) gives you front-row access to fireworks, festivals, and everything downtown has to offer.

Rich cherry wood built-ins stretch across the living, mudroom and kitchen areas, creating an instant sense of sophistication and depth. Paired with 9' ceilings and natural light pouring in from expansive windows, the possibilities here are limitless.

Whether you envision a relaxed hangout spot, a welcoming space to entertain, or a quiet retreat to wind down in comfort this open-concept layout gives you room to dream big.

The oversized primary suite is a private